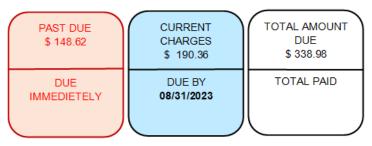

#### 10

Customer Account No.: 123456-12345

| PAST DUE<br>\$ 148.62 | CURRENT<br>CHARGES<br>\$ 190.36 | TOTAL AMOUNT<br>DUE<br>\$ 338.98 |
|-----------------------|---------------------------------|----------------------------------|
| DUE<br>IMMEDIETELY    | DUE BY<br>08/31/2023            | TOTAL PAID                       |

PLEASE MAIL CHECKS PAYABLE TO: Water & Sanitation Payment Processing Center PO Box 1470 Hemet, CA 92546-1470

In this section, there is another quick breakdown of charges due. Any past due charges will be in the red box these are due immediately. The current charges will be in the blue box with the due date. The total amount due in the white box is the sum of past due charges and current charges. If you are making a payment for a different amount this can be handwritten under total paid.