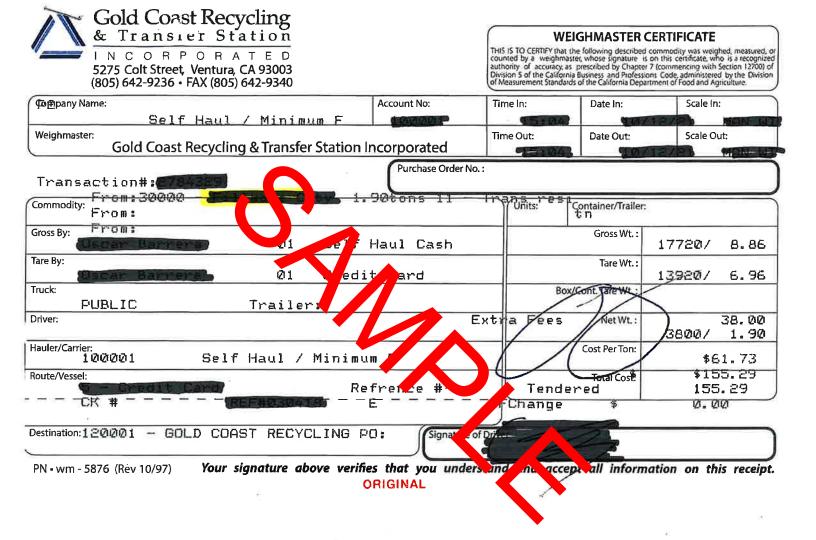

Respectfully,

Peter Gutierrez Recycle Department

Materials processed at a Construction & Demolition Debris sorting Facility must include a receipt + a detailed report showing material quantities by type and landfill diversion rate.