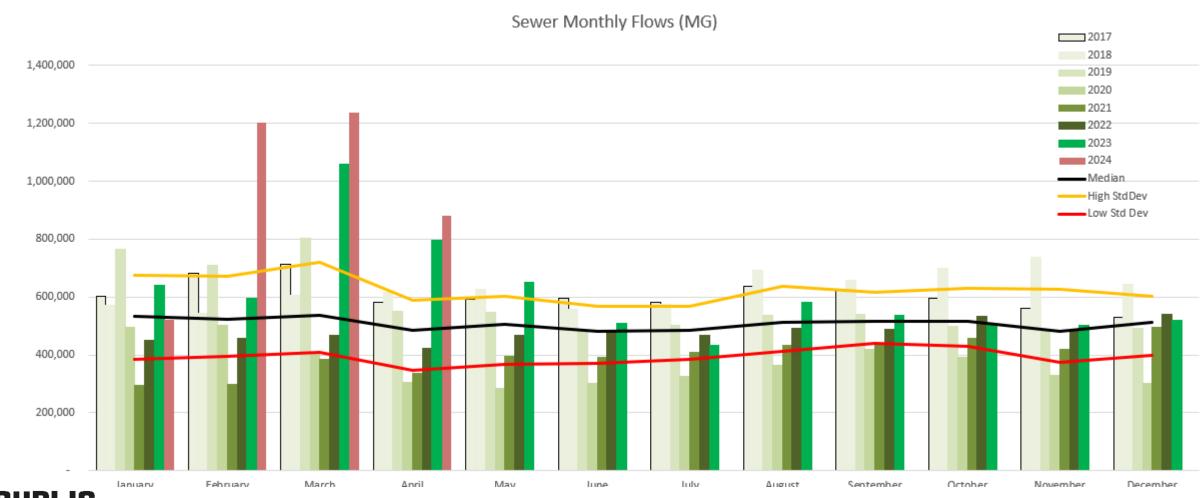

## IV. PWA OPERATIONS & MAINTENANCE

- Mr. Meckstroth reviewed the Operations & Maintenance. Weather charts
  determine when we may have a power/safety shut off and we will prepare with a
  generator.
- We have had no sewer spills last year.
- Sewer Flow Chart Jan-Dec FY 22-23 with breakdowns by year 17-23