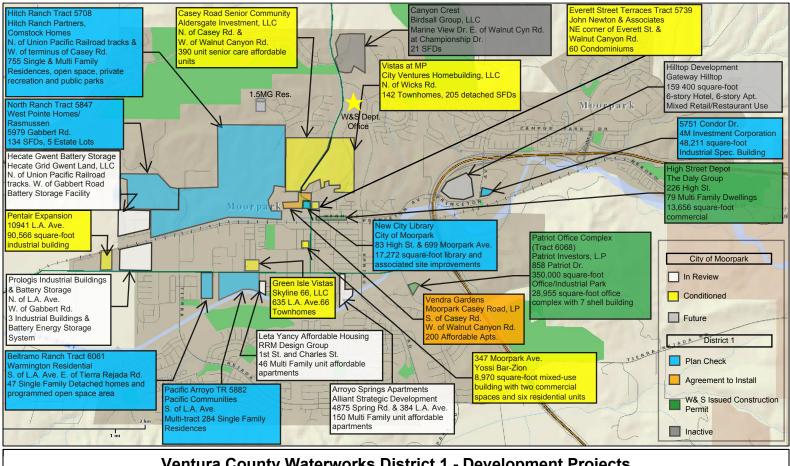

- Hitch Development has moved into plan check. Various on-site improvements must happen for their system to work properly.
- Battery project, the outdoor batteries have been rejected by the city.
   They will be reassessing their project.
- Vistas at Moorpark, the system needs to be analyzed and calculated.
- Vendra Gardens, 200 affordable apartment projects going in. Water and Sewer utilities are in state of pause pending other ongoing site activities completion. Once they are further along, Water and Sewer activities will resume.
- High Street Depot, ongoing project activity.
- Staff have noticed a high degree of Restaurants and related improvements taking place.
- 858 Patriot Drive/7 Commercial Office Buildings in the Office /Industrial Park, active in construction, they are coordinating water services with us.
- The city has a project to build a new library. We have a sewer line that cut through the project, staff are coordinating with City on mutual beneficial relocation of sewer line.
- Pacific Arroyo in plan check.
- Leta Yancy Affordable Housing, it would be in their best interest to allow Arroyo Springs to start first.