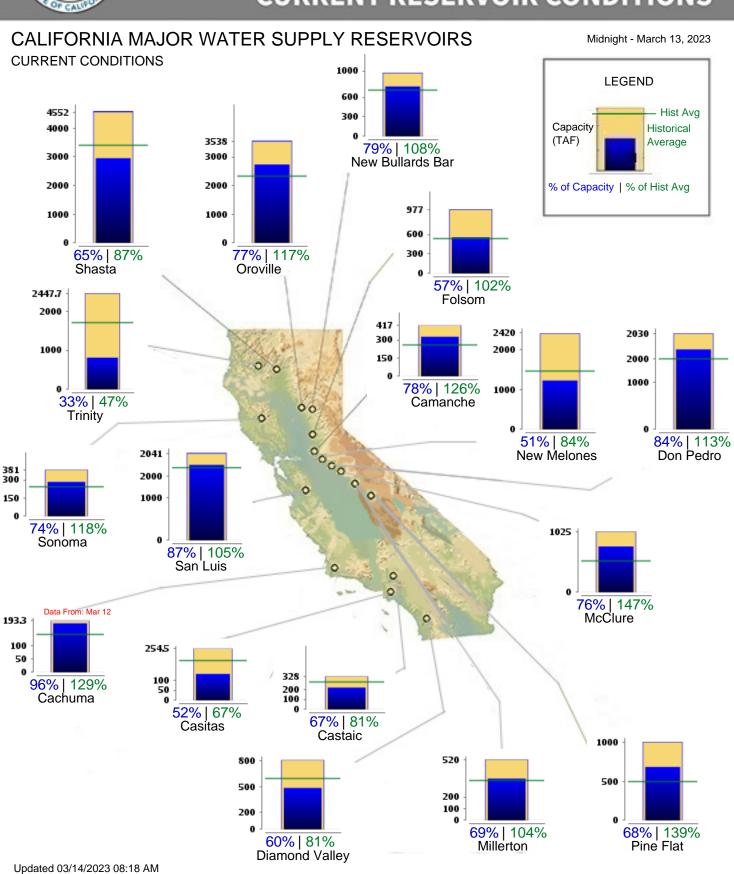

Minutes of the Ventura County Waterworks District No. 17 Citizens' Advisory Committee Meeting Ventura County Water and Sanitation Minutes of the January 17, 2023, Meeting

- C. WATER QUALITY REPORT -
  - None
- D. WATER SUPPLY CONDITIONS -
  - Drought moderate to severe
  - o Reservoir levels Oroville and San Luis look good.
  - Snowpack chart displayed early snowpack looks good
- E. CALLEGUAS MUNICIPAL WATER DISTRICT/ METROPOLITAN WATER DISTRICT OF SOUTHERN CALIFORNIA UPDATE
  - State will revisit allocations April 1st.
- F. UPDATE ON AVENUES OF PUBLIC OUTREACH
  - Prop 218 Notice was sent out, Notifying rate increase. 1 letter of protest.
- G. BOARD LETTER TRACKER UPDATE ON VENTURA COUNTY BOARD OF SUPERVISORS AGENDA ITEMS RELATED TO THE DISTRICT -
  - Rules & Regulations revised Parts 1, 2, 4 6, 7, 8, and 10 February 7, 2023
  - Waterworks District 17-Public Hearing Regarding Proposed Increases to Water Rates and Service – February 28, 2023
  - Water and Sewer System Improvement Construction Standards – February 28, 2023
- H. UPDATE ON ADVANCED METERING INFRASTRUCTURE (AMI) -
  - AMI usage signups flat.
- 5. DIRECTOR'S INFORMATIONAL ITEMS Provides the opportunity for the Director to present items that are not within the subject matter of the District's Staff Report.
  - A. HOA/Equestrian Center Water Usage -
    - Water usage is average HOA/Equestrian Center.
- 6. COMMITTEE MEMBERS' COMMENTS / FUTURE AGENDA ITEMS -
  - Water rate increase March billing.
- 7. ADJOURNMENT The meeting adjourned at 7:32 PM