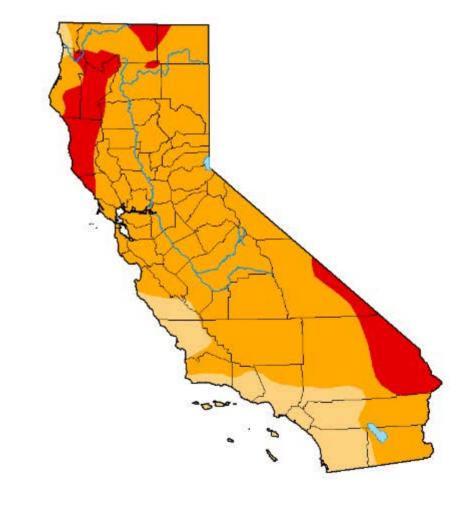

Minutes of the Ventura County Waterworks District No. 17 Citizens' Advisory Committee Meeting Ventura County Water and Sanitation Minutes of the January 17, 2023, Meeting

- C. WATER QUALITY REPORT -
  - None
- D. WATER SUPPLY CONDITIONS -
  - Drought moderate to severe
  - o Reservoir levels Oroville and San Luis look good.
  - Snowpack chart displayed early snowpack looks good
- E. CALLEGUAS MUNICIPAL WATER DISTRICT/ METROPOLITAN WATER DISTRICT OF SOUTHERN CALIFORNIA UPDATE
  - State will revisit allocations April 1st.
- F. UPDATE ON AVENUES OF PUBLIC OUTREACH
  - Prop 218 Notice was sent out, Notifying rate increase. 1 letter of protest.
- G. BOARD LETTER TRACKER UPDATE ON VENTURA COUNTY BOARD OF SUPERVISORS AGENDA ITEMS RELATED TO THE DISTRICT -
  - Rules & Regulations revised Parts 1, 2, 4 6, 7, 8, and 10 February 7, 2023
  - Waterworks District 17-Public Hearing Regarding Proposed Increases to Water Rates and Service – February 28, 2023
  - Water and Sewer System Improvement Construction Standards – February 28, 2023
- H. UPDATE ON ADVANCED METERING INFRASTRUCTURE (AMI) -
  - AMI usage signups flat.
- 5. DIRECTOR'S INFORMATIONAL ITEMS Provides the opportunity for the Director to present items that are not within the subject matter of the District's Staff Report.
  - A. HOA/Equestrian Center Water Usage -
    - Water usage is average HOA/Equestrian Center.
- 6. COMMITTEE MEMBERS' COMMENTS / FUTURE AGENDA ITEMS -
  - Water rate increase March billing.
- 7. ADJOURNMENT The meeting adjourned at 7:32 PM