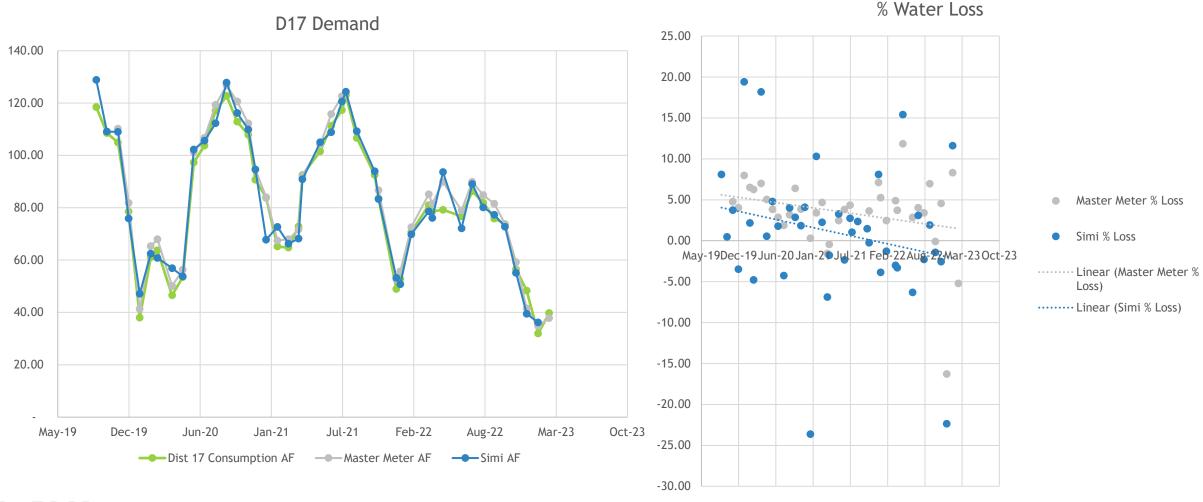

### A. BUDGET AND FINANCIAL REVIEW -

 The first three months of the fiscal year, ending November 2022. Have included Water Usage and Purchase. Planned, actual and projecting. Comment: next to AF put the dates