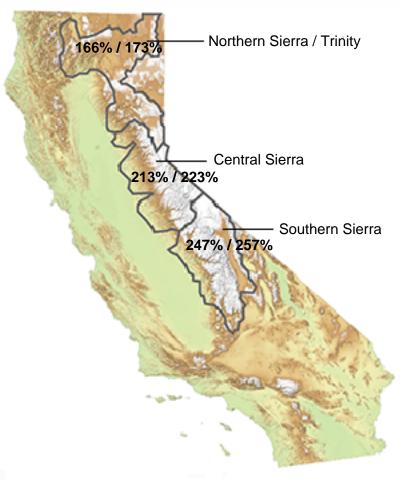

Minutes of the Ventura County Waterworks District No. 17 Citizens' Advisory Committee Meeting Ventura County Water and Sanitation Minutes of the January 17, 2023, Meeting

- C. WATER QUALITY REPORT -
  - None
- D. WATER SUPPLY CONDITIONS -
  - Drought moderate to severe
  - o Reservoir levels Oroville and San Luis look good.
  - Snowpack chart displayed early snowpack looks good
- E. CALLEGUAS MUNICIPAL WATER DISTRICT/ METROPOLITAN WATER DISTRICT OF SOUTHERN CALIFORNIA UPDATE
  - State will revisit allocations April 1st.
- F. UPDATE ON AVENUES OF PUBLIC OUTREACH
  - Prop 218 Notice was sent out, Notifying rate increase. 1 letter of protest.
- G. BOARD LETTER TRACKER UPDATE ON VENTURA COUNTY BOARD OF SUPERVISORS AGENDA ITEMS RELATED TO THE DISTRICT -
  - Rules & Regulations revised Parts 1, 2, 4 6, 7, 8, and 10 February 7, 2023
  - Waterworks District 17-Public Hearing Regarding Proposed Increases to Water Rates and Service – February 28, 2023
  - Water and Sewer System Improvement Construction Standards – February 28, 2023
- H. UPDATE ON ADVANCED METERING INFRASTRUCTURE (AMI) -
  - AMI usage signups flat.
- 5. DIRECTOR'S INFORMATIONAL ITEMS Provides the opportunity for the Director to present items that are not within the subject matter of the District's Staff Report.
  - A. HOA/Equestrian Center Water Usage -
    - Water usage is average HOA/Equestrian Center.
- 6. COMMITTEE MEMBERS' COMMENTS / FUTURE AGENDA ITEMS -
  - Water rate increase March billing.
- 7. ADJOURNMENT The meeting adjourned at 7:32 PM