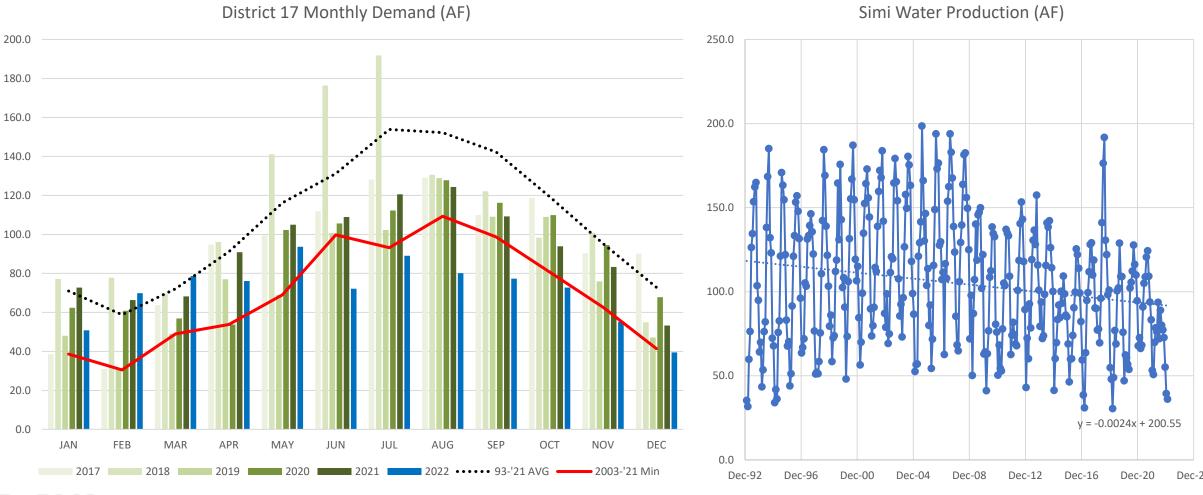

### A. BUDGET AND FINANCIAL REVIEW -

 The first three months of the fiscal year, ending November 2022. Have included Water Usage and Purchase. Planned, actual and projecting. Comment: next to AF put the dates