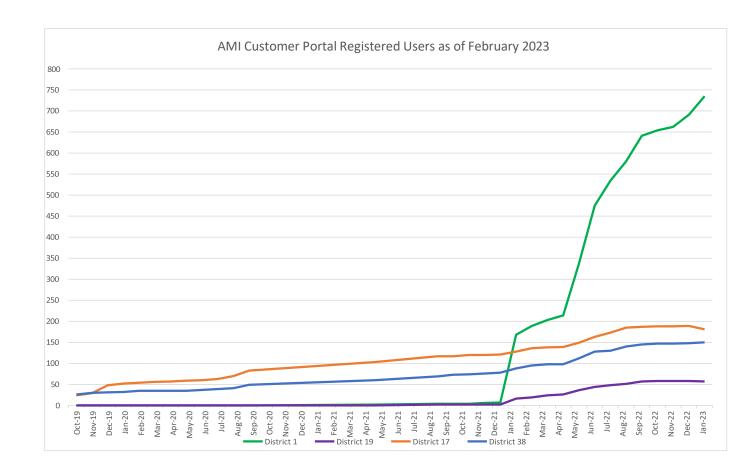

- H. UPDATE ON ADVANCED METERING INFRASTRUCTURE (AMI) IMPLEMENTATION The AMI project is an integrated system of smart meters, communications networks, and data management systems that enables two-way communication between utilities and customers which is being implement within the District.
- 5. DIRECTOR'S INFORMATIONAL ITEMS Provides the opportunity for the Director to present items that are not within the subject matter of the District's Staff Report.
  - HOA / Equestrian Center Water Usage
  - Quarterly O&M Update
- COMMITTEE MEMBERS' COMMENTS/FUTURE AGENDA ITEMS
- 7. ADJOURNMENT