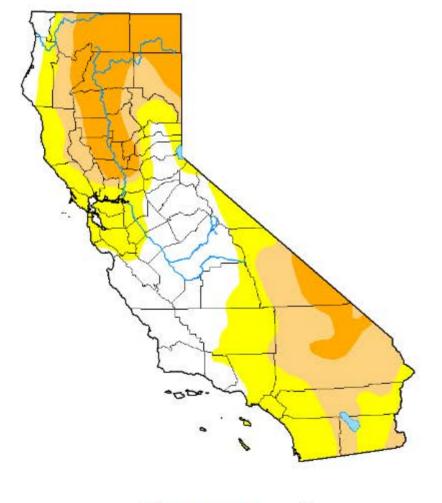

Minutes of the Ventura County Waterworks District No. 17 Citizens' Advisory Committee Meeting Ventura County Water and Sanitation Minutes of the January 17, 2023, Meeting

- C. WATER QUALITY REPORT -
  - None
- D. WATER SUPPLY CONDITIONS -
  - Drought moderate to severe
  - o Reservoir levels Oroville and San Luis look good.
  - Snowpack chart displayed early snowpack looks good
- E. CALLEGUAS MUNICIPAL WATER DISTRICT/ METROPOLITAN WATER DISTRICT OF SOUTHERN CALIFORNIA UPDATE
  - State will revisit allocations April 1st.
- F. UPDATE ON AVENUES OF PUBLIC OUTREACH
  - Prop 218 Notice was sent out, Notifying rate increase. 1 letter of protest.
- G. BOARD LETTER TRACKER UPDATE ON VENTURA COUNTY BOARD OF SUPERVISORS AGENDA ITEMS RELATED TO THE DISTRICT -
  - Rules & Regulations revised Parts 1, 2, 4 6, 7, 8, and 10 February 7, 2023
  - Waterworks District 17-Public Hearing Regarding Proposed Increases to Water Rates and Service – February 28, 2023
  - Water and Sewer System Improvement Construction Standards – February 28, 2023
- H. UPDATE ON ADVANCED METERING INFRASTRUCTURE (AMI) -
  - AMI usage signups flat.
- 5. DIRECTOR'S INFORMATIONAL ITEMS Provides the opportunity for the Director to present items that are not within the subject matter of the District's Staff Report.
  - A. HOA/Equestrian Center Water Usage -
    - Water usage is average HOA/Equestrian Center.
- 6. COMMITTEE MEMBERS' COMMENTS / FUTURE AGENDA ITEMS -
  - Water rate increase March billing.
- 7. ADJOURNMENT The meeting adjourned at 7:32 PM