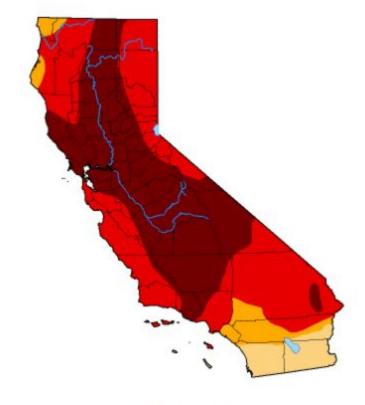

## CURRENT CONDITIONS FOR MAJOR RESERVOIRS: 28-SEP-2021

## **Drought Classification**

September 22, 2020 
 → 
 → 
 → 
 → 
 → 
 → 
 → 
 → 
 → 
 → 
 → 
 → 
 → 
 → 
 → 
 → 
 → 
 → 
 → 
 → 
 → 
 → 
 → 
 → 
 → 
 → 
 → 
 → 
 → 
 → 
 → 
 → 
 → 
 → 
 → 
 → 
 → 
 → 
 → 
 → 
 → 
 → 
 → 
 → 
 → 
 → 
 → 
 → 
 → 
 → 
 → 
 → 
 → 
 → 
 → 
 → 
 → 
 → 
 → 
 → 
 → 
 → 
 → 
 → 
 → 
 → 
 → 
 → 
 → 
 → 
 → 
 → 
 → 
 → 
 → 
 → 
 → 
 → 
 → 
 → 
 → 
 → 
 → 
 → 
 → 
 → 
 → 
 → 
 → 
 → 
 → 
 → 
 → 
 → 
 → 
 → 
 → 
 → 
 → 
 → 
 → 
 → 
 → 
 → 
 → 
 → 
 → 
 → 
 → 
 → 
 → 
 → 
 → 
 → 
 → 
 → 
 → 
 → 
 → 
 → 
 → 
 → 
 → 
 → 
 → 
 → 
 → 
 → 
 → 
 → 
 → 
 → 
 → 
 → 
 → 
 → 
 → 
 → 
 → 
 → 
 → 
 → 
 → 
 → 
 → 
 → 
 → 
 → 
 → 
 → 
 → 
 → 
 → 
 → 
 → 
 → 
 → 
 → 
 → 
 → 
 → 
 → 
 → 
 → 
 → 
 → 
 → 
 → 
 → 
 → 
 → 
 → 
 → 
 → 
 → 
 → 
 → 
 → 
 → 
 → 
 → 
 → 
 → 
 → 
 → 
 → 
 → 
 → 
 → 
 → 
 → 
 → 
 → 
 → 
 → 
 → 
 → 
 → 
 → 
 → 
 → 
 → 
 → 
 → 
 → 
 → 
 → 
 → 
 → 
 → 
 → 
 → 
 → 
 → 
 → 
 → 
 → 
 → 
 → 
 → 
 → 
 → 
 → 
 → 

## **Statistics Comparison**

| Week       | None   | D0-D4  | D1-D4  | D2-D4 | D3-D4 | D4    | DSCI |
|------------|--------|--------|--------|-------|-------|-------|------|
| 2020-09-22 | 15.62  | 84.38  | 67.09  | 35.27 | 3.39  | 0.00  | 190  |
| 2021-09-21 | 0.00   | 100.00 | 100.00 | 93.93 | 87.88 | 45.66 | 427  |
| Change     | -15.62 | 15.62  | 32.91  | 58.66 | 84.49 | 45.66 | 237  |