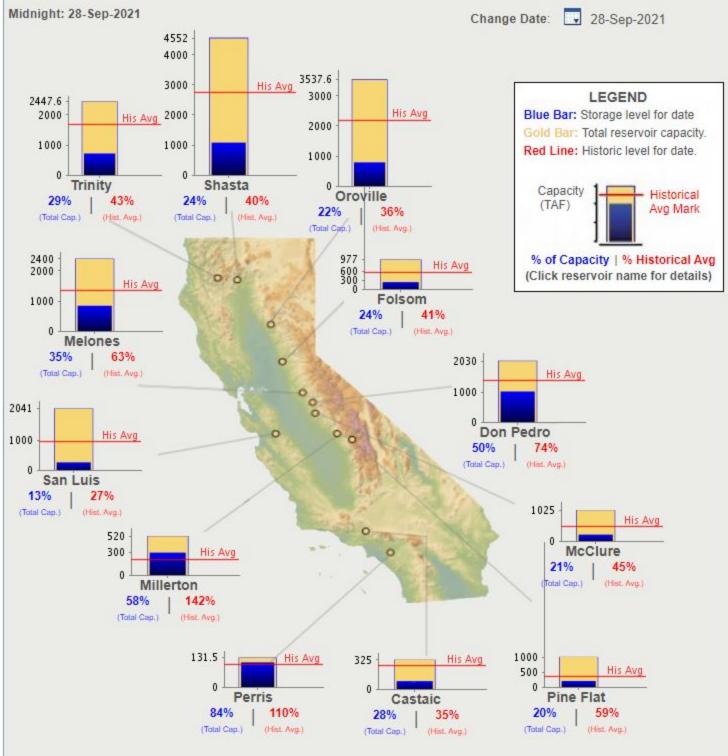

#### C. WATER SUPPLY CONDITIONS

 The water reservoir conditions and drought conditions are currently similar to the conditions discussed at the last meeting, on August 19, 2021. Minutes of the Ventura County Waterworks District No. 1 Moorpark Citizens' Advisory Committee Meeting Ventura County Water and Sanitation Department Minutes of the August 19, 2021 Teleconference Meeting Page 3 of 4

B. WATER QUALITY REPORT - A report regarding water quality complaints, if any, received by the District since the previous CAC meeting and how these complaints were resolved.

C. WATER SUPPLY CONDITIONS - An update on water supply conditions within the District, Southern California, and throughout the State.

## CURRENT CONDITIONS FOR MAJOR RESERVOIRS: 28-SEP-2021