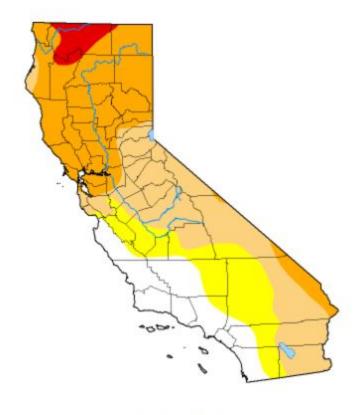

## **Drought Classification**

September 22, 2020 
 → 
 → 
 → 
 → 
 → 
 → 
 → 
 → 
 → 
 → 
 → 
 → 
 → 
 → 
 → 
 → 
 → 
 → 
 → 
 → 
 → 
 → 
 → 
 → 
 → 
 → 
 → 
 → 
 → 
 → 
 → 
 → 
 → 
 → 
 → 
 → 
 → 
 → 
 → 
 → 
 → 
 → 
 → 
 → 
 → 
 → 
 → 
 → 
 → 
 → 
 → 
 → 
 → 
 → 
 → 
 → 
 → 
 → 
 → 
 → 
 → 
 → 
 → 
 → 
 → 
 → 
 → 
 → 
 → 
 → 
 → 
 → 
 → 
 → 
 → 
 → 
 → 
 → 
 → 
 → 
 → 
 → 
 → 
 → 
 → 
 → 
 → 
 → 
 → 
 → 
 → 
 → 
 → 
 → 
 → 
 → 
 → 
 → 
 → 
 → 
 → 
 → 
 → 
 → 
 → 
 → 
 → 
 → 
 → 
 → 
 → 
 → 
 → 
 → 
 → 
 → 
 → 
 → 
 → 
 → 
 → 
 → 
 → 
 → 
 → 
 → 
 → 
 → 
 → 
 → 
 → 
 → 
 → 
 → 
 → 
 → 
 → 
 → 
 → 
 → 
 → 
 → 
 → 
 → 
 → 
 → 
 → 
 → 
 → 
 → 
 → 
 → 
 → 
 → 
 → 
 → 
 → 
 → 
 → 
 → 
 → 
 → 
 → 
 → 
 → 
 → 
 → 
 → 
 → 
 → 
 → 
 → 
 → 
 → 
 → 
 → 
 → 
 → 
 → 
 → 
 → 
 → 
 → 
 → 
 → 
 → 
 → 
 → 
 → 
 → 
 → 
 → 
 → 
 → 
 → 
 → 
 → 
 → 
 → 
 → 
 → 
 → 
 → 
 → 
 → 
 → 
 → 
 → 
 → 
 → 
 → 
 → 
 → 
 → 
 → 
 → 
 → 
 → 
 → 
 → 
 → 
 → 
 → 
 → 

## **Statistics Comparison**

| Week       | None   | D0-D4  | D1-D4  | D2-D4 | D3-D4 | D4    | DSCI |
|------------|--------|--------|--------|-------|-------|-------|------|
| 2020-09-22 | 15.62  | 84.38  | 67.09  | 35.27 | 3.39  | 0.00  | 190  |
| 2021-09-21 | 0.00   | 100.00 | 100.00 | 93.93 | 87.88 | 45.66 | 427  |
| Change     | -15.62 | 15.62  | 32.91  | 58.66 | 84.49 | 45.66 | 237  |