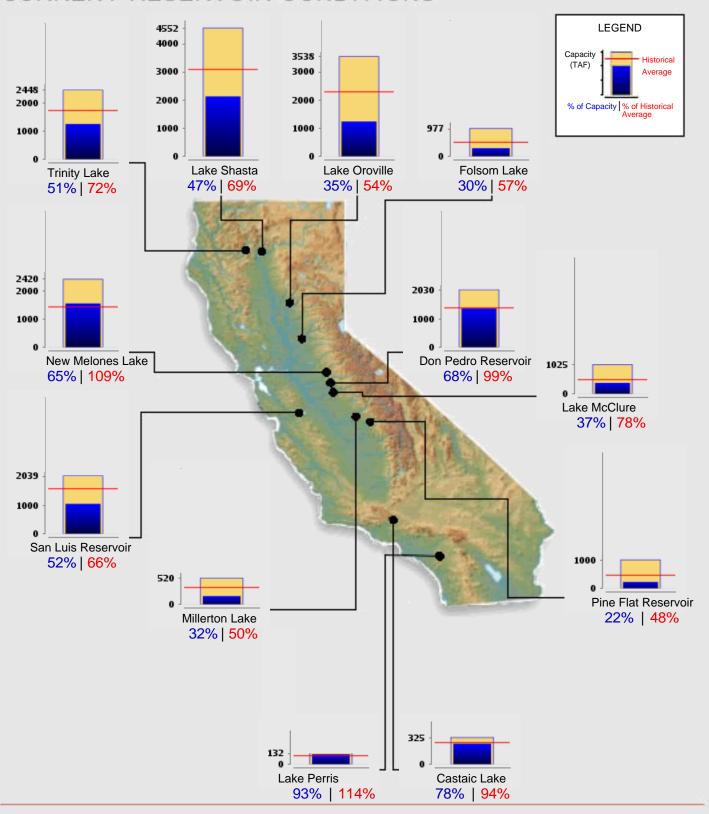

C. WATER SUPPLY CONDITIONS – An update on water supply conditions within the District, Southern California, and throughout the State.

<sup>\*</sup>Reports provided on next pages

## Reservoir Conditions

Ending At Midnight - January 31, 2021

### CURRENT RESERVOIR CONDITIONS

D. FOX CANYON GROUNDWATER MANAGEMENT AGENCY (GMA) /LAS POSAS USERS GROUP (LPUG) UPDATE - An update on decisions and/or rulings by the GMA and LPUG which may impact the District.