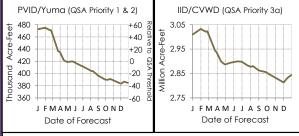

## Colorado River Resources

As of: 01/03/2021

## 2020 Colorado River Ag Use

**Projected Lake Mead ICS** 

Calendar Year 2020

## Lake Mead Shortage/Surplus Outlook

|          | 2021 | 2022 | 2023 | 2024 | 2025 |
|----------|------|------|------|------|------|
| Shortage | 0%   | 23%  | 44%  | 49%  | 53%  |
| Surplus  | 0%   | 0%   | 4%   | 7%   | 11%  |
|          | 1, 6 |      |      |      |      |

Likelihood based on results from the August 2020 CRSS model run. Includes DCF Contributions.

Put (+)/Take(-)

+ 372,000

Water Year

D. FOX CANYON GROUNDWATER MANAGEMENT AGENCY (GMA) /LAS POSAS USERS GROUP (LPUG) UPDATE - An update on decisions and/or rulings by the GMA and LPUG which may impact the District.