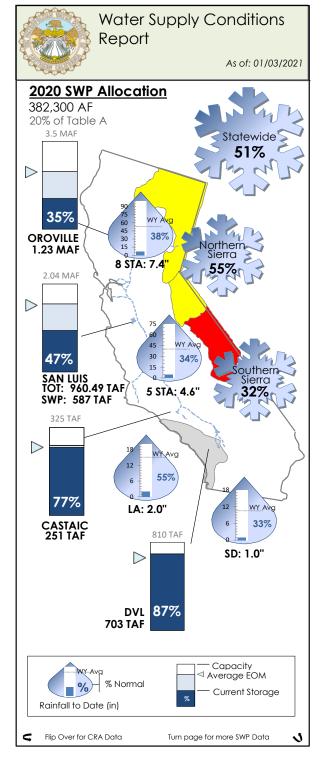

# Highlights

- ♦ Snowpack in the Sierra is at 51% of normal
- ♦ Precipitation at the 8 Station Index is at 38% of normal
- ♦ Snowpack in the Upper Colorado is at 75% of normal
- ♦ Precipitation in the Upper Colorado is at 65% of normal

The Metropolitan Water District of Southern California cannot guarantee the accuracy or completeness of this information.

Readers should refer to the relevant state, federal, and local agencies for additional or for the most up to date water supply information. Reservoirs, lakes, aqueducts, maps, watersheds, and all other visual representations on this report are not drawn to scale. http://www.mwdh2o.com/WSCE

This report is best printed double sided on legal size paper (8.5" x 14") and folded in quarters. Questions? Email mferreira@mwdh2o.com

Total storage 2020-2021

SWP storage 2020-2021