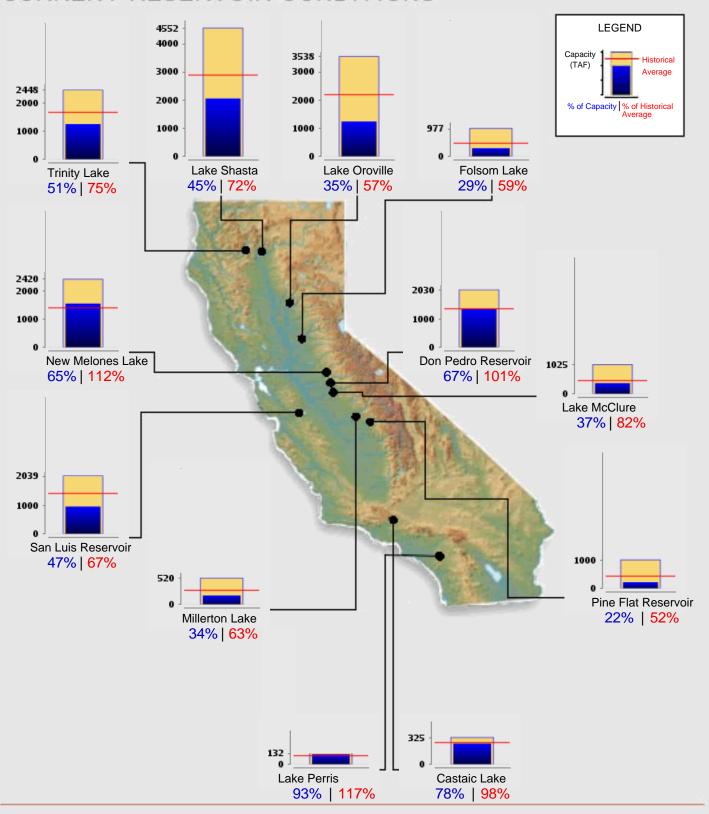

# Reservoir Conditions

Ending At Midnight - January 6, 2021

## CURRENT RESERVOIR CONDITIONS

C. WATER SUPPLY CONDITIONS – An update on water supply conditions within the District, Southern California, and throughout the State.

<sup>\*</sup>Reports provided on next three pages