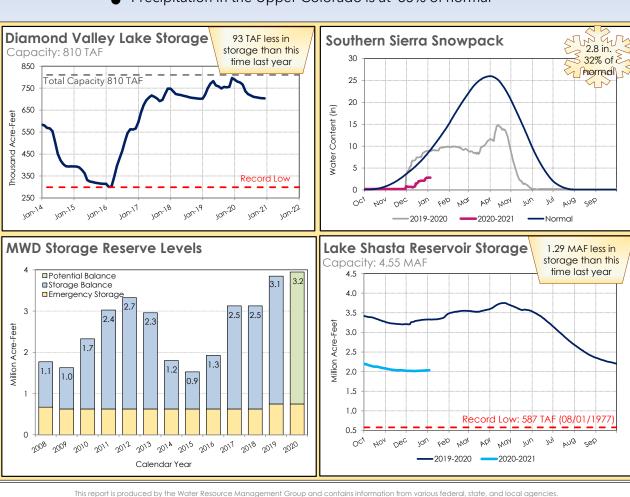

# Highlights

- ♦ Snowpack in the Sierra is at 51% of normal
- ♦ Precipitation at the 8 Station Index is at 38% of normal
- ♦ Snowpack in the Upper Colorado is at 75% of normal
- ♦ Precipitation in the Upper Colorado is at 65% of normal

The Metropolitan Water District of Southern California cannot guarantee the accuracy or completeness of this information.

Readers should refer to the relevant state, federal, and local agencies for additional or for the most up to date water supply information. Reservoirs, lakes, aqueducts, maps, watersheds, and all other visual representations on this report are not drawn to scale. http://www.mwdh2o.com/WSCE

This report is best printed double sided on legal size paper (8.5" x 14") and folded in quarters. Questions? Email mferreira@mwdh2o.com

Total storage 2020-2021

SWP storage 2020-2021