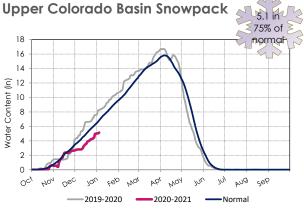

# Highlights

- ♦ Snowpack in the Sierra is at 51% of normal
- ♦ Precipitation at the 8 Station Index is at 38% of normal
- ♦ Snowpack in the Upper Colorado is at 75% of normal
- ♦ Precipitation in the Upper Colorado is at 65% of normal

## Colorado River Resources

As of: 01/03/2021