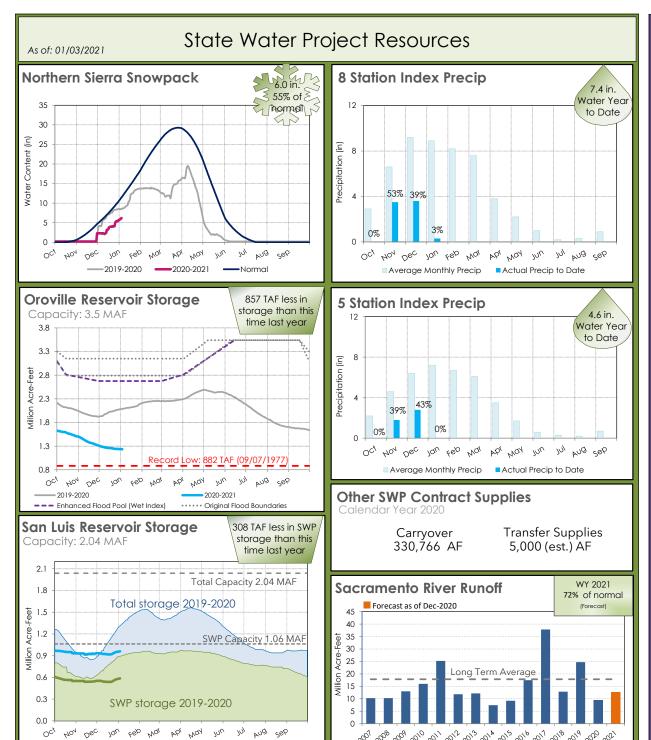

# Reservoir Conditions

Ending At Midnight - January 6, 2021

## CURRENT RESERVOIR CONDITIONS

# Highlights

- ♦ Snowpack in the Sierra is at 51% of normal
- ♦ Precipitation at the 8 Station Index is at 38% of normal
- ♦ Snowpack in the Upper Colorado is at 75% of normal
- ♦ Precipitation in the Upper Colorado is at 65% of normal

The Metropolitan Water District of Southern California cannot guarantee the accuracy or completeness of this information.

Readers should refer to the relevant state, federal, and local agencies for additional or for the most up to date water supply information. Reservoirs, lakes, aqueducts, maps, watersheds, and all other visual representations on this report are not drawn to scale. http://www.mwdh2o.com/WSCE

This report is best printed double sided on legal size paper (8.5" x 14") and folded in quarters. Questions? Email mferreira@mwdh2o.com

Total storage 2020-2021

SWP storage 2020-2021