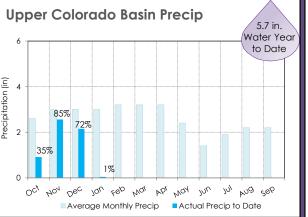

# Highlights

- ♦ Snowpack in the Sierra is at 51% of normal
- ♦ Precipitation at the 8 Station Index is at 38% of normal
- ♦ Snowpack in the Upper Colorado is at 75% of normal
- ♦ Precipitation in the Upper Colorado is at 65% of normal

## Colorado River Resources

As of: 01/03/2021