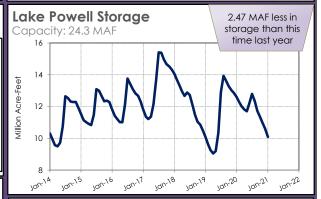

C. WATER SUPPLY CONDITIONS – An update on water supply conditions within the District, Southern California, and throughout the State.

<sup>\*</sup>Reports provided on next three pages

# Reservoir Conditions

Ending At Midnight - January 6, 2021

## CURRENT RESERVOIR CONDITIONS

# Highlights

- ♦ Snowpack in the Sierra is at 51% of normal
- ♦ Precipitation at the 8 Station Index is at 38% of normal
- ♦ Snowpack in the Upper Colorado is at 75% of normal
- ♦ Precipitation in the Upper Colorado is at 65% of normal