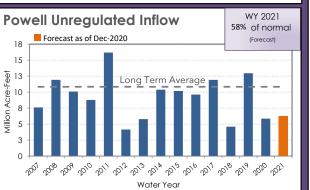

C. WATER SUPPLY CONDITIONS – An update on water supply conditions within the District, Southern California, and throughout the State.

<sup>\*</sup>Reports provided on next three pages

# Reservoir Conditions

Ending At Midnight - January 6, 2021

## CURRENT RESERVOIR CONDITIONS

# Highlights

- ♦ Snowpack in the Sierra is at 51% of normal
- ♦ Precipitation at the 8 Station Index is at 38% of normal
- ♦ Snowpack in the Upper Colorado is at 75% of normal
- ♦ Precipitation in the Upper Colorado is at 65% of normal