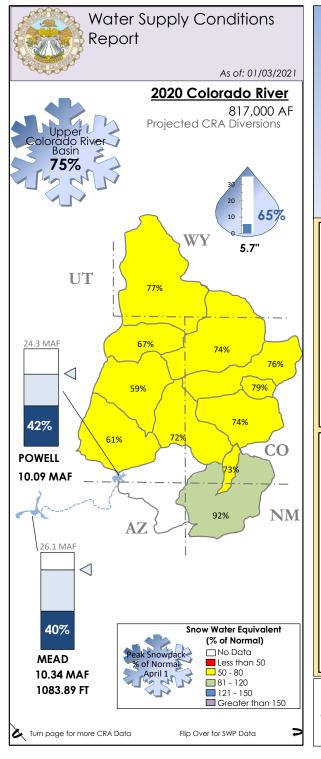

# Highlights

- ♦ Snowpack in the Sierra is at 51% of normal
- ♦ Precipitation at the 8 Station Index is at 38% of normal
- ♦ Snowpack in the Upper Colorado is at 75% of normal
- ♦ Precipitation in the Upper Colorado is at 65% of normal

## Colorado River Resources

As of: 01/03/2021

The Metropolitan Water District of Southern California cannot guarantee the accuracy or completeness of this information.

Readers should refer to the relevant state, federal, and local agencies for additional or for the most up to date water supply information. Reservoirs, lakes, aqueducts, maps, watersheds, and all other visual representations on this report are not drawn to scale. http://www.mwdh2o.com/WSCE