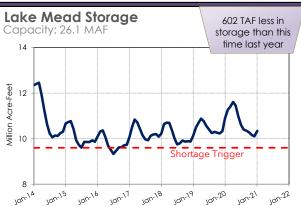

## Colorado River Resources

As of: 01/03/2021

## 2020 Colorado River Ag Use

**Projected Lake Mead ICS** 

Calendar Year 2020

## Lake Mead Shortage/Surplus Outlook

|          | 2021 | 2022 | 2023 | 2024 | 2025 |
|----------|------|------|------|------|------|
| Shortage | 0%   | 23%  | 44%  | 49%  | 53%  |
| Surplus  | 0%   | 0%   | 4%   | 7%   | 11%  |
|          | 1, 6 |      |      |      |      |

Likelihood based on results from the August 2020 CRSS model run. Includes DCF Contributions.

Put (+)/Take(-)

+ 372,000

Water Year

D. FOX CANYON GROUNDWATER MANAGEMENT AGENCY (GMA) /LAS POSAS USERS GROUP (LPUG) UPDATE - An update on decisions and/or rulings by the GMA and LPUG which may impact the District.