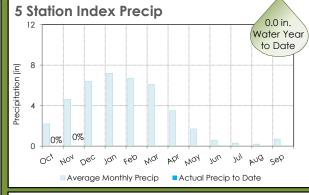

#### C. WATER SUPPLY CONDITIONS -

- o Sacramento River Runoff forecast is 52% of normal
- Statewide snowpack peaked at 64% of normal
- Lake Powell inflow is 54% of normal
- Snowpack in the Upper Colorado River Basin peaked at 106% of normal
- D. FOX CANYON GROUNDWATER MANAGEMENT AGENCY (GMA) / LAS POSAS USERS GROUP (LPUG) UPDATE
  - Ordinance changed regarding to the allocation that includes 50% rollover on unused allocation and the opportunity to sell/transfer allocations
- E. CALLEGUAS MUNICIPAL WATER DISTRICT / METROPOLITAN WATER DISTRICT OF SOUTHERN CALIFORNIA UPDATE
  - Mr. Pope and Scott Meckstroth have a meeting scheduled with Tony Goff from Calleguas to go through an orientation to stay current on what Calleguas can provide us and what they have done with other water purveyors regarding emergency water use.
- F. AVENUES OF PUBLIC OUTREACH -
  - The Waterworks District 1 Prop. 218 mailouts will be sent no later than October 20 and Mr. Pope will be presenting to the Moorpark City Council to provide the proposed water rate increase information
- G. BOARD LETTER TRACKER -
  - Two potential items not yet on the tracker for District 1
    - a \$2M grant from So. Cal Edison for a backup battery for the Moorpark Reclamation Facility. The proposed date for this item is still undetermined
    - b. 11/17/2020 A request for proposal on an Organics Processing Facility that will be stationed at the Moorpark Reclamation Facility
- H. AN UPDATE ON THE BRIEF ON THE LAS POSAS VALLEY WATER RIGHTS COALITION ADJUDICATION –