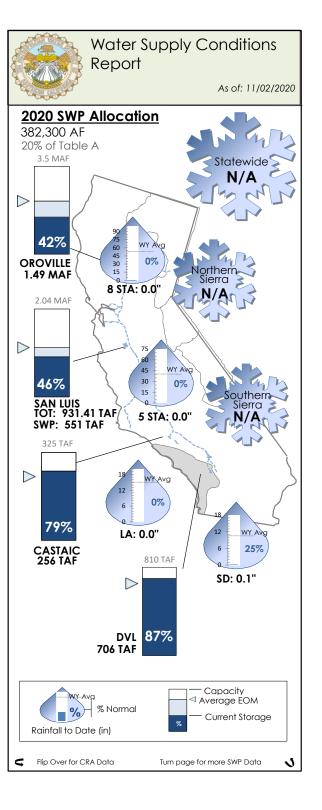

#### C. WATER SUPPLY CONDITIONS -

- o Sacramento River Runoff forecast is 52% of normal
- Statewide snowpack peaked at 64% of normal
- Lake Powell inflow is 54% of normal
- Snowpack in the Upper Colorado River Basin peaked at 106% of normal
- D. FOX CANYON GROUNDWATER MANAGEMENT AGENCY (GMA) / LAS POSAS USERS GROUP (LPUG) UPDATE
  - Ordinance changed regarding to the allocation that includes 50% rollover on unused allocation and the opportunity to sell/transfer allocations
- E. CALLEGUAS MUNICIPAL WATER DISTRICT / METROPOLITAN WATER DISTRICT OF SOUTHERN CALIFORNIA UPDATE
  - Mr. Pope and Scott Meckstroth have a meeting scheduled with Tony Goff from Calleguas to go through an orientation to stay current on what Calleguas can provide us and what they have done with other water purveyors regarding emergency water use.
- F. AVENUES OF PUBLIC OUTREACH -
  - The Waterworks District 1 Prop. 218 mailouts will be sent no later than October 20 and Mr. Pope will be presenting to the Moorpark City Council to provide the proposed water rate increase information
- G. BOARD LETTER TRACKER -
  - Two potential items not yet on the tracker for District 1
    - a \$2M grant from So. Cal Edison for a backup battery for the Moorpark Reclamation Facility. The proposed date for this item is still undetermined
    - b. 11/17/2020 A request for proposal on an Organics Processing Facility that will be stationed at the Moorpark Reclamation Facility
- H. AN UPDATE ON THE BRIEF ON THE LAS POSAS VALLEY WATER RIGHTS COALITION ADJUDICATION –

<sup>\*</sup>Reports provided on next three pages

#### State Water Project Resources

As of: 11/02/2020

330,766 AF

5,000 (est.) AF