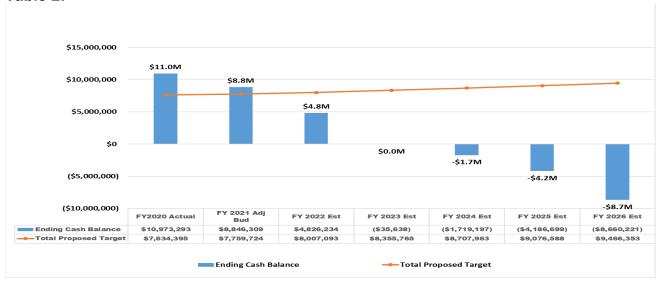

#### **Future Year Projections and Proposed Reserves for Potable Water:**

If the proposed non-agricultural and agricultural water service rate increases and similar future year increases are not approved, the District's reserves will decrease due to operating losses and planned capital improvement project expenditures, resulting in a negative cash balance by FY 2023 (see Table 2 below).

Table 2:

The graph below illustrates the financial impact of approving the recommended rate increases and similar, subsequent calendar year increases. It will allow the District to maintain cash reserves at or near target levels through the six-year rate analysis period.