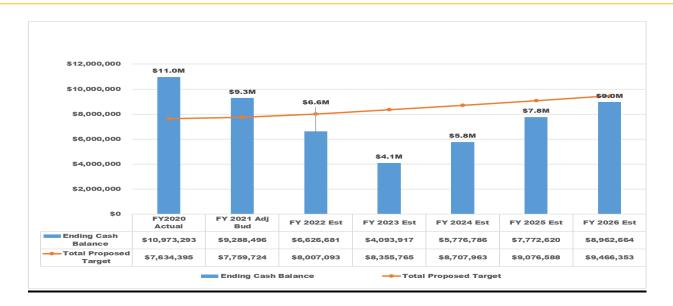

#### **Future Year Projections and Proposed Reserves for Potable Water:**

If the proposed non-agricultural and agricultural water service rate increases and similar future year increases are not approved, the District's reserves will decrease due to operating losses and planned capital improvement project expenditures, resulting in a negative cash balance by FY 2023 (see Table 2 below).

Table 2:

The graph below illustrates the financial impact of approving the recommended rate increases and similar, subsequent calendar year increases. It will allow the District to maintain cash reserves at or near target levels through the six-year rate analysis period.