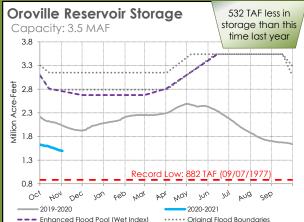

#### C. WATER SUPPLY CONDITIONS -

- o Sacramento River Runoff forecast is 52% of normal
- Statewide snowpack peaked at 64% of normal
- Lake Powell inflow is 54% of normal
- Snowpack in the Upper Colorado River Basin peaked at 106% of normal
- D. FOX CANYON GROUNDWATER MANAGEMENT AGENCY (GMA) / LAS POSAS USERS GROUP (LPUG) UPDATE
  - Ordinance changed regarding to the allocation that includes 50% rollover on unused allocation and the opportunity to sell/transfer allocations
- E. CALLEGUAS MUNICIPAL WATER DISTRICT / METROPOLITAN WATER DISTRICT OF SOUTHERN CALIFORNIA UPDATE
  - Mr. Pope and Scott Meckstroth have a meeting scheduled with Tony Goff from Calleguas to go through an orientation to stay current on what Calleguas can provide us and what they have done with other water purveyors regarding emergency water use.
- F. AVENUES OF PUBLIC OUTREACH -
  - The Waterworks District 1 Prop. 218 mailouts will be sent no later than October 20 and Mr. Pope will be presenting to the Moorpark City Council to provide the proposed water rate increase information
- G. BOARD LETTER TRACKER -
  - Two potential items not yet on the tracker for District 1
    - a \$2M grant from So. Cal Edison for a backup battery for the Moorpark Reclamation Facility. The proposed date for this item is still undetermined
    - b. 11/17/2020 A request for proposal on an Organics Processing Facility that will be stationed at the Moorpark Reclamation Facility
- H. AN UPDATE ON THE BRIEF ON THE LAS POSAS VALLEY WATER RIGHTS COALITION ADJUDICATION –