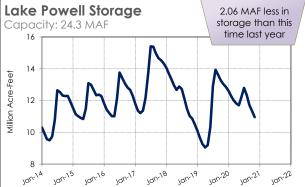

## Reservoir Conditions

Ending At Midnight - November 4, 2020

#### CURRENT RESERVOIR CONDITIONS

D. FOX CANYON GROUNDWATER MANAGEMENT AGENCY (GMA) /LAS POSAS USERS GROUP (LPUG) UPDATE - An update on decisions and/or rulings by the GMA and LPUG which may impact the District.