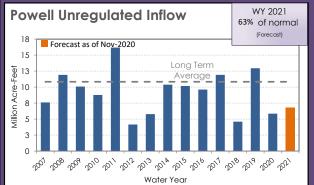

#### C. WATER SUPPLY CONDITIONS -

- o Sacramento River Runoff forecast is 52% of normal
- Statewide snowpack peaked at 64% of normal
- Lake Powell inflow is 54% of normal
- Snowpack in the Upper Colorado River Basin peaked at 106% of normal
- D. FOX CANYON GROUNDWATER MANAGEMENT AGENCY (GMA) / LAS POSAS USERS GROUP (LPUG) UPDATE
  - Ordinance changed regarding to the allocation that includes 50% rollover on unused allocation and the opportunity to sell/transfer allocations
- E. CALLEGUAS MUNICIPAL WATER DISTRICT / METROPOLITAN WATER DISTRICT OF SOUTHERN CALIFORNIA UPDATE
  - Mr. Pope and Scott Meckstroth have a meeting scheduled with Tony Goff from Calleguas to go through an orientation to stay current on what Calleguas can provide us and what they have done with other water purveyors regarding emergency water use.
- F. AVENUES OF PUBLIC OUTREACH -
  - The Waterworks District 1 Prop. 218 mailouts will be sent no later than October 20 and Mr. Pope will be presenting to the Moorpark City Council to provide the proposed water rate increase information
- G. BOARD LETTER TRACKER -
  - Two potential items not yet on the tracker for District 1
    - a \$2M grant from So. Cal Edison for a backup battery for the Moorpark Reclamation Facility. The proposed date for this item is still undetermined
    - b. 11/17/2020 A request for proposal on an Organics Processing Facility that will be stationed at the Moorpark Reclamation Facility
- H. AN UPDATE ON THE BRIEF ON THE LAS POSAS VALLEY WATER RIGHTS COALITION ADJUDICATION –