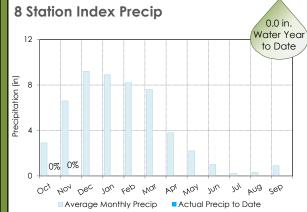

#### C. WATER SUPPLY CONDITIONS -

- o Sacramento River Runoff forecast is 52% of normal
- Statewide snowpack peaked at 64% of normal
- Lake Powell inflow is 54% of normal
- Snowpack in the Upper Colorado River Basin peaked at 106% of normal
- D. FOX CANYON GROUNDWATER MANAGEMENT AGENCY (GMA) / LAS POSAS USERS GROUP (LPUG) UPDATE
  - Ordinance changed regarding to the allocation that includes 50% rollover on unused allocation and the opportunity to sell/transfer allocations
- E. CALLEGUAS MUNICIPAL WATER DISTRICT / METROPOLITAN WATER DISTRICT OF SOUTHERN CALIFORNIA UPDATE
  - Mr. Pope and Scott Meckstroth have a meeting scheduled with Tony Goff from Calleguas to go through an orientation to stay current on what Calleguas can provide us and what they have done with other water purveyors regarding emergency water use.
- F. AVENUES OF PUBLIC OUTREACH -
  - The Waterworks District 1 Prop. 218 mailouts will be sent no later than October 20 and Mr. Pope will be presenting to the Moorpark City Council to provide the proposed water rate increase information
- G. BOARD LETTER TRACKER -
  - Two potential items not yet on the tracker for District 1
    - a \$2M grant from So. Cal Edison for a backup battery for the Moorpark Reclamation Facility. The proposed date for this item is still undetermined
    - b. 11/17/2020 A request for proposal on an Organics Processing Facility that will be stationed at the Moorpark Reclamation Facility
- H. AN UPDATE ON THE BRIEF ON THE LAS POSAS VALLEY WATER RIGHTS COALITION ADJUDICATION –

<sup>\*</sup>Reports provided on next three pages