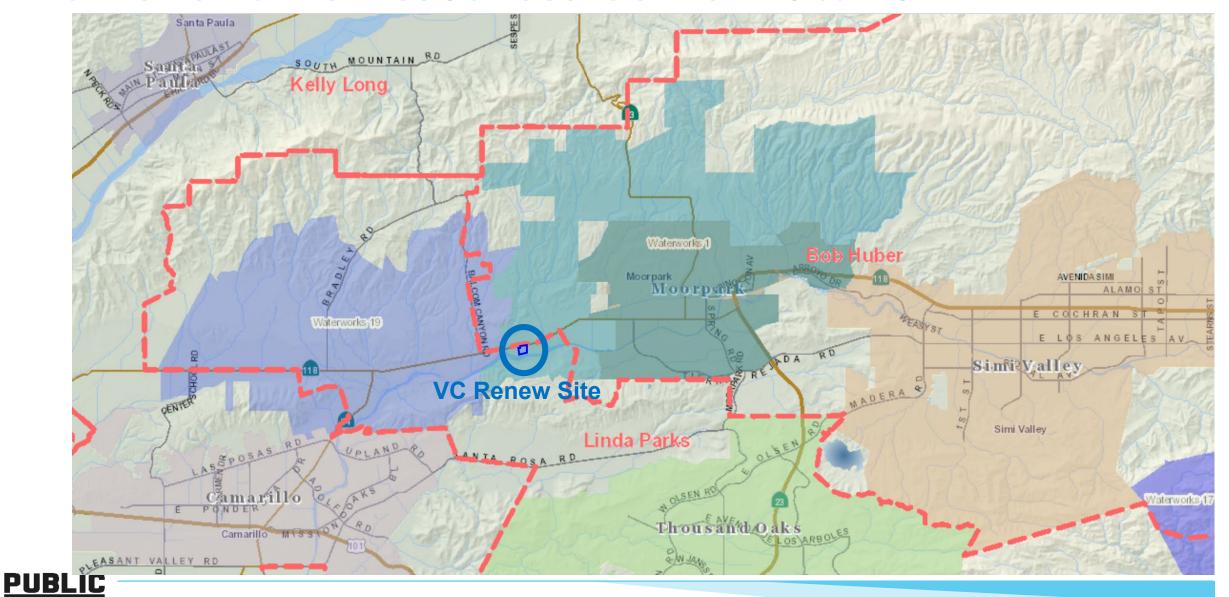

Board of Ventura County Waterworks District No. 1 December 15, 2020 Page 4 of 4

me at (805) 378-3005.

Joseph C. Pope Director, Water and Sanitation

**EXHIBIT 1** Energy Services Agreement

EXHIBIT 2 Vicinity Map

EXHIBIT 3 Site Map