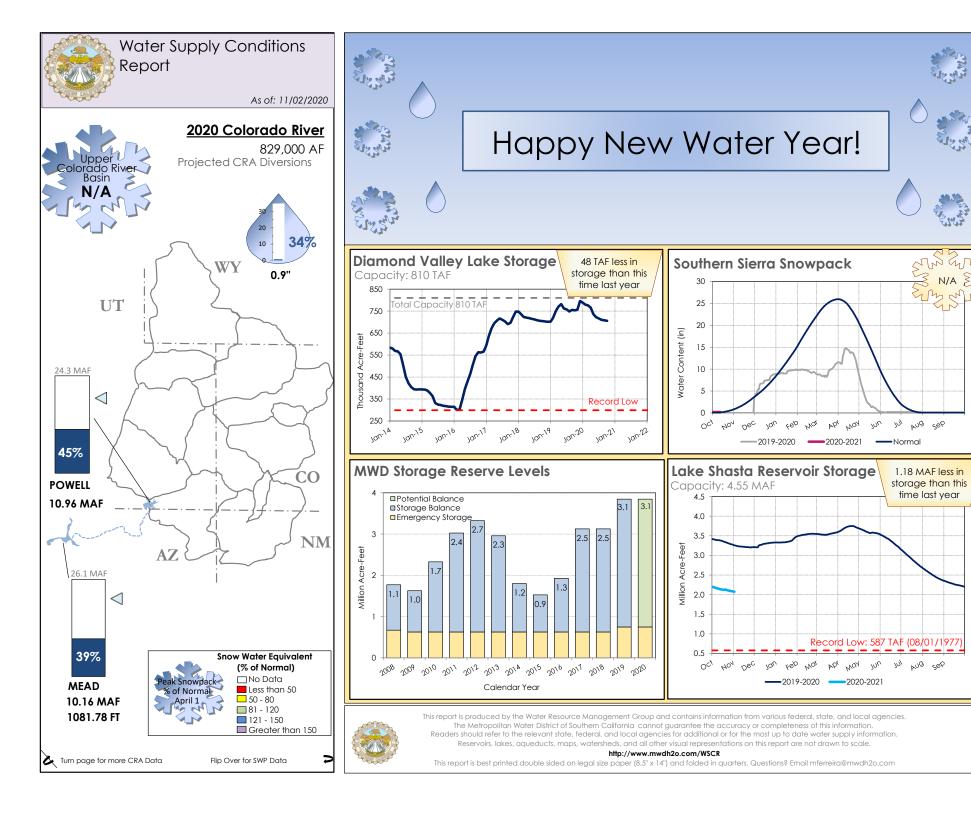

#### C. WATER SUPPLY CONDITIONS -

- o Sacramento River Runoff forecast is 52% of normal
- Statewide snowpack peaked at 64% of normal
- Lake Powell inflow is 54% of normal
- Snowpack in the Upper Colorado River Basin peaked at 106% of normal
- D. FOX CANYON GROUNDWATER MANAGEMENT AGENCY (GMA) / LAS POSAS USERS GROUP (LPUG) UPDATE
  - Ordinance changed regarding to the allocation that includes 50% rollover on unused allocation and the opportunity to sell/transfer allocations
- E. CALLEGUAS MUNICIPAL WATER DISTRICT / METROPOLITAN WATER DISTRICT OF SOUTHERN CALIFORNIA UPDATE
  - Mr. Pope and Scott Meckstroth have a meeting scheduled with Tony Goff from Calleguas to go through an orientation to stay current on what Calleguas can provide us and what they have done with other water purveyors regarding emergency water use.
- F. AVENUES OF PUBLIC OUTREACH -
  - The Waterworks District 1 Prop. 218 mailouts will be sent no later than October 20 and Mr. Pope will be presenting to the Moorpark City Council to provide the proposed water rate increase information
- G. BOARD LETTER TRACKER -
  - Two potential items not yet on the tracker for District 1
    - a \$2M grant from So. Cal Edison for a backup battery for the Moorpark Reclamation Facility. The proposed date for this item is still undetermined
    - b. 11/17/2020 A request for proposal on an Organics Processing Facility that will be stationed at the Moorpark Reclamation Facility
- H. AN UPDATE ON THE BRIEF ON THE LAS POSAS VALLEY WATER RIGHTS COALITION ADJUDICATION –

<sup>\*</sup>Reports provided on next three pages

#### State Water Project Resources

As of: 11/02/2020

330,766 AF

5,000 (est.) AF

#### Colorado River Resources

#### 2020 Colorado River Ag Use

#### Lake Mead Shortage/Surplus Outlook

|          | 2021 | 2022 | 2023 | 2024 | 2025 |
|----------|------|------|------|------|------|
| Shortage | 0%   | 23%  | 44%  | 49%  | 53%  |
| Surplus  | 0%   | 0%   | 4%   | 7%   | 11%  |
|          |      |      |      |      |      |

Likelihood based on results from the August 2020 CRSS model run. Includes DCF Contributions.

## Reservoir Conditions

Ending At Midnight - November 4, 2020

#### CURRENT RESERVOIR CONDITIONS

D. FOX CANYON GROUNDWATER MANAGEMENT AGENCY (GMA) /LAS POSAS USERS GROUP (LPUG) UPDATE - An update on decisions and/or rulings by the GMA and LPUG which may impact the District.