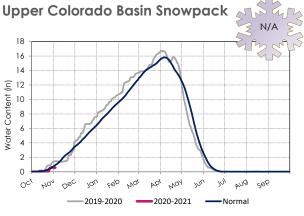

#### C. WATER SUPPLY CONDITIONS -

- o Sacramento River Runoff forecast is 52% of normal
- Statewide snowpack peaked at 64% of normal
- Lake Powell inflow is 54% of normal
- Snowpack in the Upper Colorado River Basin peaked at 106% of normal
- D. FOX CANYON GROUNDWATER MANAGEMENT AGENCY (GMA) / LAS POSAS USERS GROUP (LPUG) UPDATE
  - Ordinance changed regarding to the allocation that includes 50% rollover on unused allocation and the opportunity to sell/transfer allocations
- E. CALLEGUAS MUNICIPAL WATER DISTRICT / METROPOLITAN WATER DISTRICT OF SOUTHERN CALIFORNIA UPDATE
  - Mr. Pope and Scott Meckstroth have a meeting scheduled with Tony Goff from Calleguas to go through an orientation to stay current on what Calleguas can provide us and what they have done with other water purveyors regarding emergency water use.
- F. AVENUES OF PUBLIC OUTREACH -
  - The Waterworks District 1 Prop. 218 mailouts will be sent no later than October 20 and Mr. Pope will be presenting to the Moorpark City Council to provide the proposed water rate increase information
- G. BOARD LETTER TRACKER -
  - Two potential items not yet on the tracker for District 1
    - a \$2M grant from So. Cal Edison for a backup battery for the Moorpark Reclamation Facility. The proposed date for this item is still undetermined
    - b. 11/17/2020 A request for proposal on an Organics Processing Facility that will be stationed at the Moorpark Reclamation Facility
- H. AN UPDATE ON THE BRIEF ON THE LAS POSAS VALLEY WATER RIGHTS COALITION ADJUDICATION –