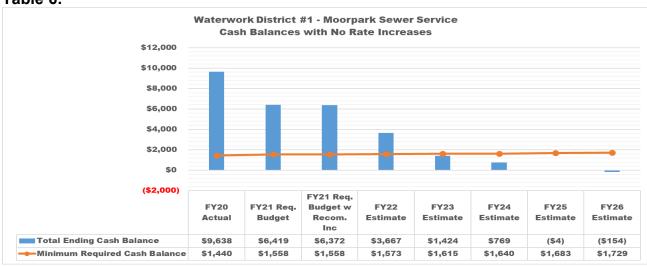

The projected financial position based on a five-year rate increase plan, including the recommended rate increases, is shown in Table 7 below. The rate increases will help maintain a positive cash reserve.