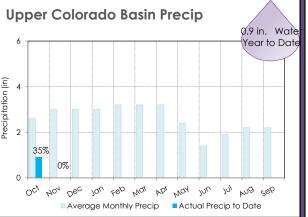

#### C. WATER SUPPLY CONDITIONS -

- o Sacramento River Runoff forecast is 52% of normal
- Statewide snowpack peaked at 64% of normal
- Lake Powell inflow is 54% of normal
- Snowpack in the Upper Colorado River Basin peaked at 106% of normal
- D. FOX CANYON GROUNDWATER MANAGEMENT AGENCY (GMA) / LAS POSAS USERS GROUP (LPUG) UPDATE
  - Ordinance changed regarding to the allocation that includes 50% rollover on unused allocation and the opportunity to sell/transfer allocations
- E. CALLEGUAS MUNICIPAL WATER DISTRICT / METROPOLITAN WATER DISTRICT OF SOUTHERN CALIFORNIA UPDATE
  - Mr. Pope and Scott Meckstroth have a meeting scheduled with Tony Goff from Calleguas to go through an orientation to stay current on what Calleguas can provide us and what they have done with other water purveyors regarding emergency water use.
- F. AVENUES OF PUBLIC OUTREACH -
  - The Waterworks District 1 Prop. 218 mailouts will be sent no later than October 20 and Mr. Pope will be presenting to the Moorpark City Council to provide the proposed water rate increase information
- G. BOARD LETTER TRACKER -
  - Two potential items not yet on the tracker for District 1
    - a \$2M grant from So. Cal Edison for a backup battery for the Moorpark Reclamation Facility. The proposed date for this item is still undetermined
    - b. 11/17/2020 A request for proposal on an Organics Processing Facility that will be stationed at the Moorpark Reclamation Facility
- H. AN UPDATE ON THE BRIEF ON THE LAS POSAS VALLEY WATER RIGHTS COALITION ADJUDICATION –