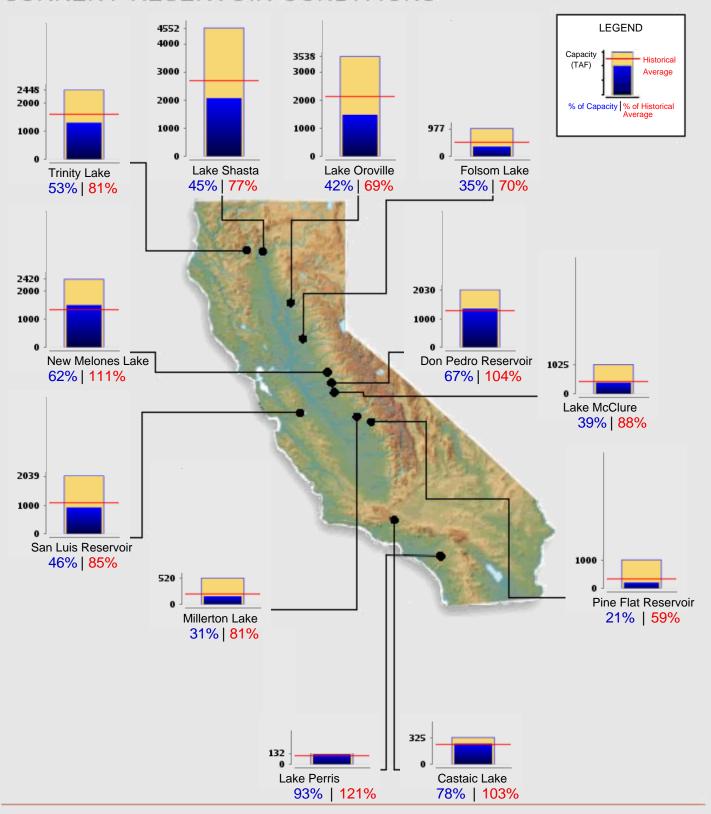

## Reservoir Conditions

Ending At Midnight - November 4, 2020

#### CURRENT RESERVOIR CONDITIONS

D. FOX CANYON GROUNDWATER MANAGEMENT AGENCY (GMA) /LAS POSAS USERS GROUP (LPUG) UPDATE - An update on decisions and/or rulings by the GMA and LPUG which may impact the District.