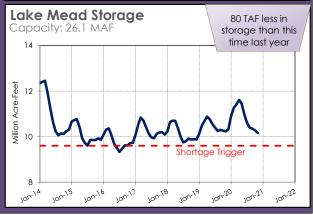

#### Lake Mead Shortage/Surplus Outlook

|          | 2021 | 2022 | 2023 | 2024 | 2025 |
|----------|------|------|------|------|------|
| Shortage | 0%   | 23%  | 44%  | 49%  | 53%  |
| Surplus  | 0%   | 0%   | 4%   | 7%   | 11%  |
|          |      |      |      |      |      |

Likelihood based on results from the August 2020 CRSS model run. Includes DCF Contributions.