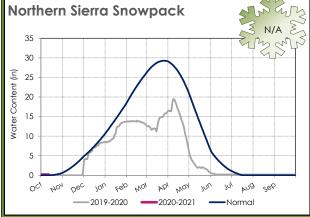

#### C. WATER SUPPLY CONDITIONS -

- o Sacramento River Runoff forecast is 52% of normal
- Statewide snowpack peaked at 64% of normal
- Lake Powell inflow is 54% of normal
- Snowpack in the Upper Colorado River Basin peaked at 106% of normal
- D. FOX CANYON GROUNDWATER MANAGEMENT AGENCY (GMA) / LAS POSAS USERS GROUP (LPUG) UPDATE
  - Ordinance changed regarding to the allocation that includes 50% rollover on unused allocation and the opportunity to sell/transfer allocations
- E. CALLEGUAS MUNICIPAL WATER DISTRICT / METROPOLITAN WATER DISTRICT OF SOUTHERN CALIFORNIA UPDATE
  - Mr. Pope and Scott Meckstroth have a meeting scheduled with Tony Goff from Calleguas to go through an orientation to stay current on what Calleguas can provide us and what they have done with other water purveyors regarding emergency water use.
- F. AVENUES OF PUBLIC OUTREACH -
  - The Waterworks District 1 Prop. 218 mailouts will be sent no later than October 20 and Mr. Pope will be presenting to the Moorpark City Council to provide the proposed water rate increase information
- G. BOARD LETTER TRACKER -
  - Two potential items not yet on the tracker for District 1
    - a \$2M grant from So. Cal Edison for a backup battery for the Moorpark Reclamation Facility. The proposed date for this item is still undetermined
    - b. 11/17/2020 A request for proposal on an Organics Processing Facility that will be stationed at the Moorpark Reclamation Facility
- H. AN UPDATE ON THE BRIEF ON THE LAS POSAS VALLEY WATER RIGHTS COALITION ADJUDICATION –

<sup>\*</sup>Reports provided on next three pages