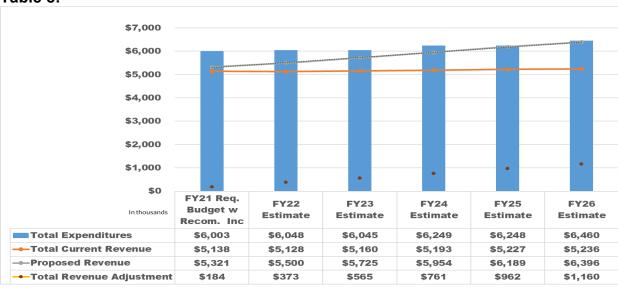

#### **Future Year Projections and Proposed Reserves for Potable Water:**

If the proposed non-agricultural and agricultural water service rate increases and similar future year increases are not approved, the District's reserves will decrease due to operating losses and planned capital improvement project expenditures, resulting in a negative cash balance by FY 2023 (see Table 2 below).

Table 2:

The graph below illustrates the financial impact of approving the recommended rate increases and similar, subsequent calendar year increases. It will allow the District to maintain cash reserves at or near target levels through the six-year rate analysis period.

#### Table 3: