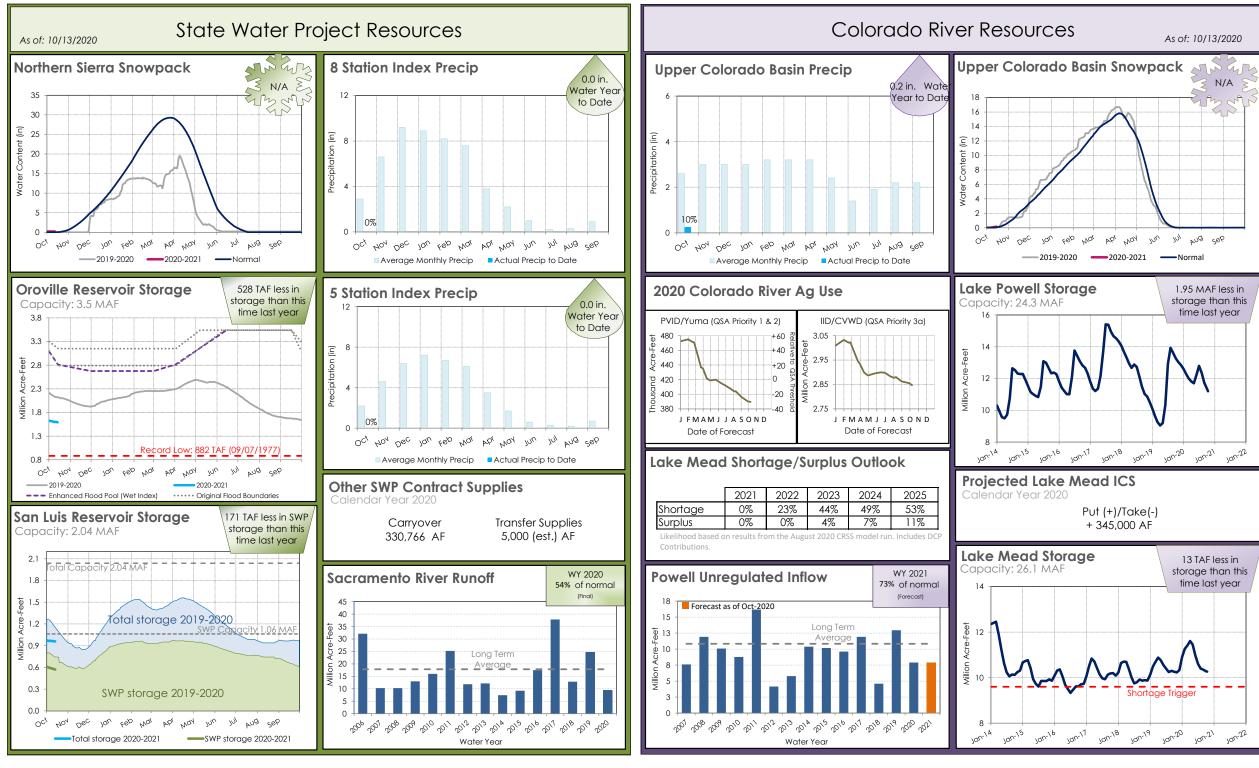

#### 4. DISTRICT STAFF REPORT

- A. BUDGET AND FINANCIAL REVIEW An update on the budget and financial status
- B. WATER QUALITY REPORT A report regarding water quality complaints, if any, received by the District since the previous CAC meeting and how these complaints were resolved.
- C. WATER SUPPLY CONDITIONS An update on water supply conditions within the District, Southern California, and throughout the State.
- D. CALLEGUAS MUNICIPAL WATER DISTRICT / METROPOLITAN WATER DISTRICT OF SOUTHERN CALIFORNIA UPDATE An update on decisions and rulings by these agencies which may impact the District.
- E. UPDATE ON AVENUES OF PUBLIC OUTREACH How the District is reaching out to its customers concerning water conservation.
- F. BOARD LETTER TRACKER UPDATE ON VENTURA COUNTY BOARD OF SUPERVISORS AGENDA ITEMS RELATED TO THE DISTRICT A status report on what items District staff has recently presented, or may be presented, before the Ventura County Board of Supervisors.
  - Nov 17, 2020 Zone II Booster Pump Station Project
- G. UPDATE ON ADVANCED METERING INFRASTRUCTURE (AMI) IMPLEMENTATION The AMI project is an integrated system of smart meters, communications networks, and data management systems that enables two-way communication between utilities and customers which is