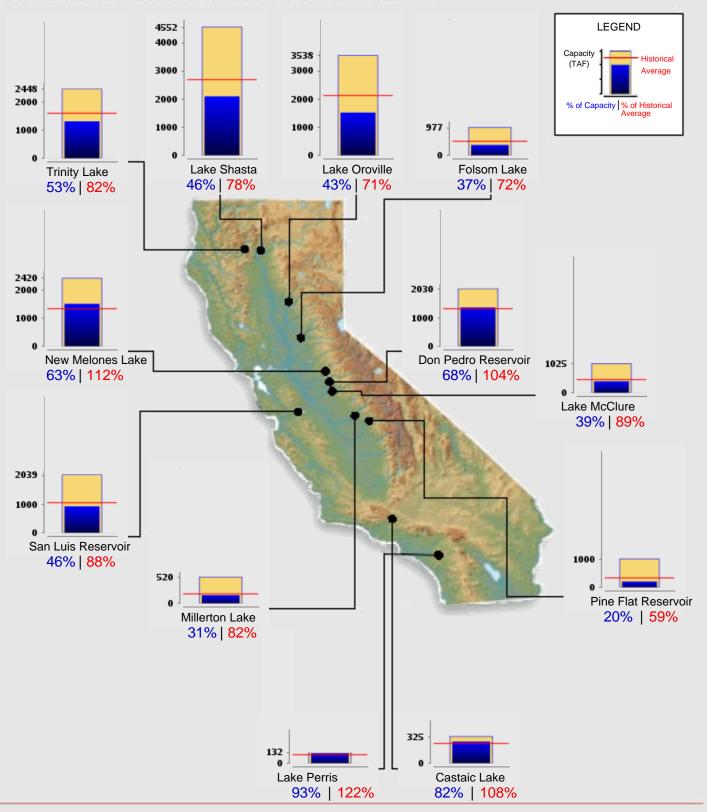

#### 4. DISTRICT STAFF REPORT

- A. BUDGET AND FINANCIAL REVIEW An update on the budget and financial status
- B. WATER QUALITY REPORT A report regarding water quality complaints, if any, received by the District since the previous CAC meeting and how these complaints were resolved.
- C. WATER SUPPLY CONDITIONS An update on water supply conditions within the District, Southern California, and throughout the State.
- D. CALLEGUAS MUNICIPAL WATER DISTRICT / METROPOLITAN WATER DISTRICT OF SOUTHERN CALIFORNIA UPDATE An update on decisions and rulings by these agencies which may impact the District.
- E. UPDATE ON AVENUES OF PUBLIC OUTREACH How the District is reaching out to its customers concerning water conservation.
- F. BOARD LETTER TRACKER UPDATE ON VENTURA COUNTY BOARD OF SUPERVISORS AGENDA ITEMS RELATED TO THE DISTRICT A status report on what items District staff has recently presented, or may be presented, before the Ventura County Board of Supervisors.
  - Nov 17, 2020 Zone II Booster Pump Station Project
- G. UPDATE ON ADVANCED METERING INFRASTRUCTURE (AMI) IMPLEMENTATION The AMI project is an integrated system of smart meters, communications networks, and data management systems that enables two-way communication between utilities and customers which is