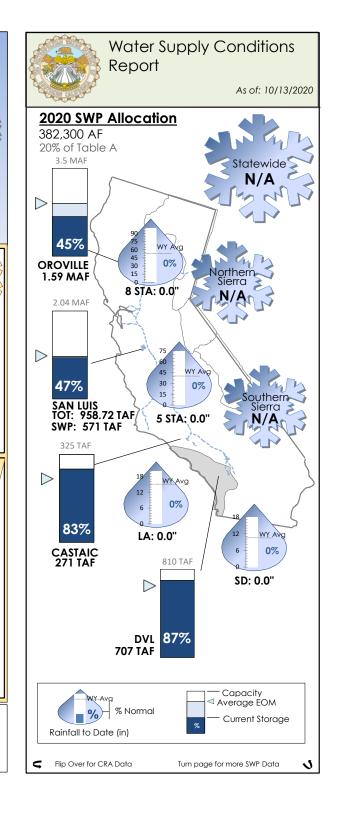

#### 4. DISTRICT STAFF REPORT

- A. BUDGET AND FINANCIAL REVIEW An update on the budget and financial status
- B. WATER QUALITY REPORT A report regarding water quality complaints, if any, received by the District since the previous CAC meeting and how these complaints were resolved.
- C. WATER SUPPLY CONDITIONS An update on water supply conditions within the District, Southern California, and throughout the State.
- D. CALLEGUAS MUNICIPAL WATER DISTRICT / METROPOLITAN WATER DISTRICT OF SOUTHERN CALIFORNIA UPDATE An update on decisions and rulings by these agencies which may impact the District.
- E. UPDATE ON AVENUES OF PUBLIC OUTREACH How the District is reaching out to its customers concerning water conservation.
- F. BOARD LETTER TRACKER UPDATE ON VENTURA COUNTY BOARD OF SUPERVISORS AGENDA ITEMS RELATED TO THE DISTRICT A status report on what items District staff has recently presented, or may be presented, before the Ventura County Board of Supervisors.
  - Nov 17, 2020 Zone II Booster Pump Station Project
- G. UPDATE ON ADVANCED METERING INFRASTRUCTURE (AMI) IMPLEMENTATION The AMI project is an integrated system of smart meters, communications networks, and data management systems that enables two-way communication between utilities and customers which is