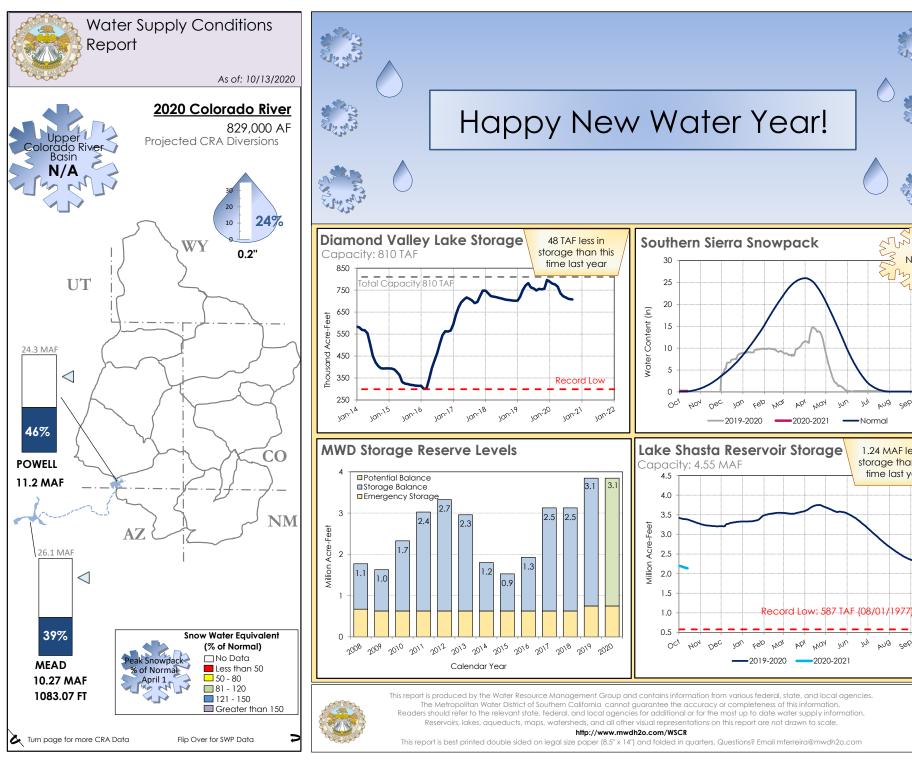

#### 4. DISTRICT STAFF REPORT

- A. BUDGET AND FINANCIAL REVIEW An update on the budget and financial status
- B. WATER QUALITY REPORT A report regarding water quality complaints, if any, received by the District since the previous CAC meeting and how these complaints were resolved.
- C. WATER SUPPLY CONDITIONS An update on water supply conditions within the District, Southern California, and throughout the State.
- D. CALLEGUAS MUNICIPAL WATER DISTRICT / METROPOLITAN WATER DISTRICT OF SOUTHERN CALIFORNIA UPDATE An update on decisions and rulings by these agencies which may impact the District.
- E. UPDATE ON AVENUES OF PUBLIC OUTREACH How the District is reaching out to its customers concerning water conservation.
- F. BOARD LETTER TRACKER UPDATE ON VENTURA COUNTY BOARD OF SUPERVISORS AGENDA ITEMS RELATED TO THE DISTRICT A status report on what items District staff has recently presented, or may be presented, before the Ventura County Board of Supervisors.
  - Nov 17, 2020 Zone II Booster Pump Station Project
- G. UPDATE ON ADVANCED METERING INFRASTRUCTURE (AMI) IMPLEMENTATION The AMI project is an integrated system of smart meters, communications networks, and data management systems that enables two-way communication between utilities and customers which is