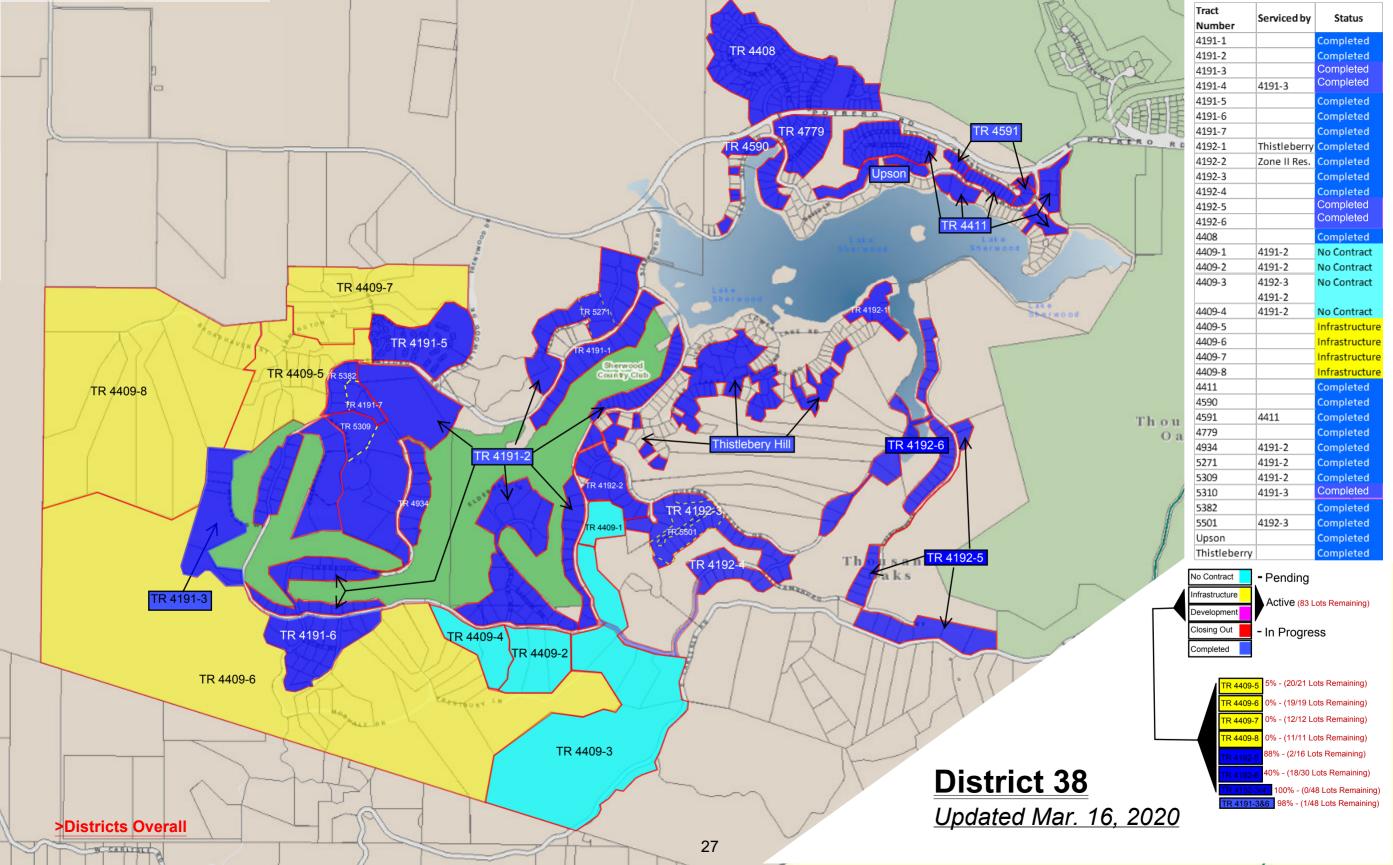

Development Report

# QUARTERLY DEVELOPMENT REPORT

Jan-Mar 2020

Joseph Pope

Initial Eric Keller

Initial Kamran Iradjpanah

Initial

#### **QUICK FACTS**

#### Q1 - 2020

### District 38



Percentage complete 90%

\*The District owns 100% of the installed water lines, but there are still 12,260 feet of lines to install for Tracts 4409-5 through 4409-8.

### INDIVIDUAL APPLICANTS AND INQUIRIES

- TOTAL OF 12 INQUIRIES REMAIN ACTIVE SINCE JANUARY
  - 0 18 INQUIRIES HAVE BEEN COMPLETED
- 37 PENDING PROJECT
  - 4 PROJECTS WILL RESULT IN CONTRACT TO INSTALLS
  - o 33 PROJECTS WILL POTENTIALLY BECOME CONSTRUCTION PERMITS
- 1 CONSTRUCTION PERMITS ISSUED IN 2020
  - 0 1 CONSTRUCTION PERMIT COMPLETED WITH 2 MORE SOON TO FOLLOW
- 4 CONSTRUCTION PERMITS REMAIN ACTIVE WITH 4 TO BECOME ACTIVE







H. DIRECTOR'S INFORMATIONAL ITEM -

• Hidden Valley Annexation

8 ..

Murdock House (already served by District No. 38)

692-0-010-05

Barns

Mehrabian House

692-0-010-08

KK I

Lake Sherwood Community



Hurst House

. Adam

# 692-0-010-05

30

2 .

692-0-010-04

Lake Sherwood Community

692-0-010-08

松



Lake Sherwood Community

# 5. COMMITTEE MEMBER'S COMMENTS/FUTURE AGENDA ITEMS

### 6. ADJOURNMENT

\*Next regular scheduled WWD38 CAC meeting: October 14<sup>th</sup>, 2020