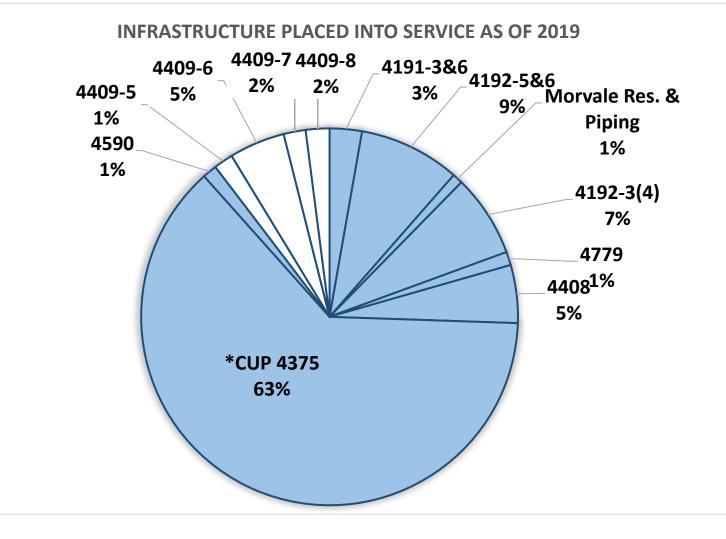

| 19          | 425                 | \$ | (13,855.79)   |
| Mar         | 79                  | \$ | (2,447.06)    |
| Apr         | 156                 | \$ | (6,050.88)    |
| May         | 190                 | \$ | (5,357.85)    |
| 38          | 256                 | \$ | (5,572.68)    |
| Mar         | 61                  | \$ | (1,464.42)    |
| Apr         | 109                 | \$ | (2,740.84)    |
| May         | 85                  | \$ | (1,277.42)    |
| Jun         | 1                   | \$ | (90.00)       |
| Grand Total | 6974                | \$ | (150,462.22)  |

Director's Item -Development Report

# QUARTERLY DEVELOPMENT REPORT

Jan-Mar 2020

Joseph Pope

Initial Eric Keller

Initial Kamran Iradjpanah

Initial

#### **QUICK FACTS**

#### Q1 - 2020

### District 38



Percentage complete 90%

\*The District owns 100% of the installed water lines, but there are still 12,260 feet of lines to install for Tracts 4409-5 through 4409-8.

### INDIVIDUAL APPLICANTS AND INQUIRIES

- TOTAL OF 12 INQUIRIES REMAIN ACTIVE SINCE JANUARY
  - 0 18 INQUIRIES HAVE BEEN COMPLETED
- 37 PENDING PROJECT
  - 4 PROJECTS WILL RESULT IN CONTRACT TO INSTALLS
  - o 33 PROJECTS WILL POTENTIALLY BECOME CONSTRUCTION PERMITS
- 1 CONSTRUCTION PERMITS ISSUED IN 2020
  - 0 1 CONSTRUCTION PERMIT COMPLETED WITH 2 MORE SOON TO FOLLOW
- 4 CONSTRUCTION PERMITS REMAIN ACTIVE WITH 4 TO BECOME ACTIVE







H. DIRECTOR'S INFORMATIONAL ITEM -

• Hidden Valley Annexation

8 ..

Murdock House (already served by District No. 38)

692-0-010-05

Barns

Mehrabian House

692-0-010-08

KK I

Lake Sherw