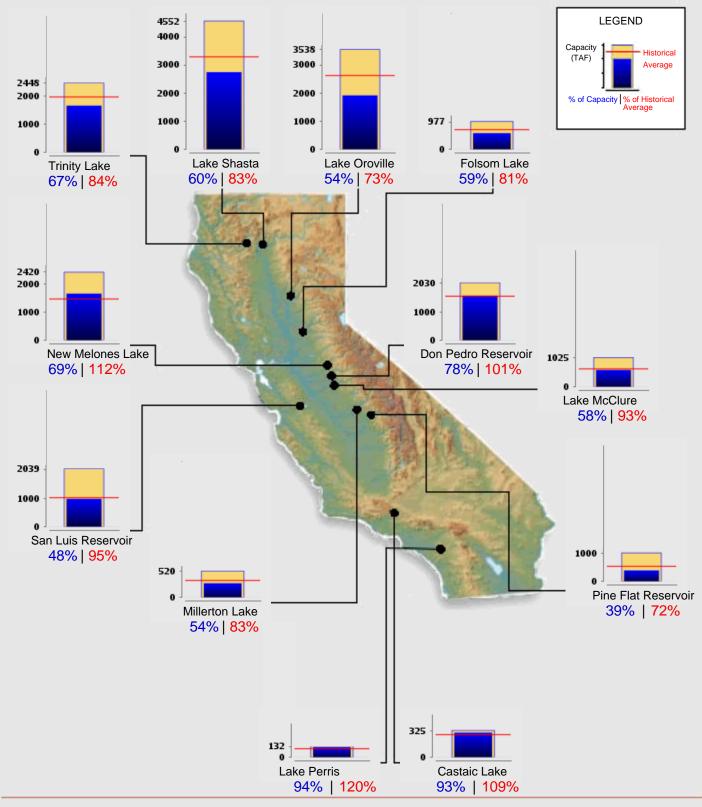

#### 4. DISTRICT STAFF REPORT

- A. BUDGET AND FINANCIAL REVIEW An update on the budget and financial status
- B. WATER QUALITY REPORT A report regarding water quality complaints, if any, received by the District since the previous CAC meeting and how these complaints were resolved.
- C. WATER SUPPLY CONDITIONS An update on water supply conditions within the District, Southern California, and throughout the State.
- D. CALLEGUAS MUNICIPAL WATER DISTRICT / METROPOLITAN WATER DISTRICT OF SOUTHERN CALIFORNIA UPDATE – An update on decisions and rulings by these agencies which may impact the District.
- E. UPDATE ON AVENUES OF PUBLIC OUTREACH How the District is reaching out to its customers concerning water conservation.
- F. BOARD LETTER TRACKER UPDATE ON VENTURA COUNTY BOARD OF SUPERVISORS AGENDA ITEMS RELATED TO THE DISTRICT – A status report on what items District staff has recently presented, or may be presented, before the Ventura County Board of Supervisors.
  - 9/1/2020 Receive and File CCR's All Districts
- G. UPDATE ON ADVANCED METERING INFRASTRUCTURE (AMI) IMPLEMENTATION - The AMI project is an integrated system of smart meters, communications networks, and data management systems that enables two-way communication between utilities and customers which is being implement within the District. The estimated cost to the District is \$53,000.