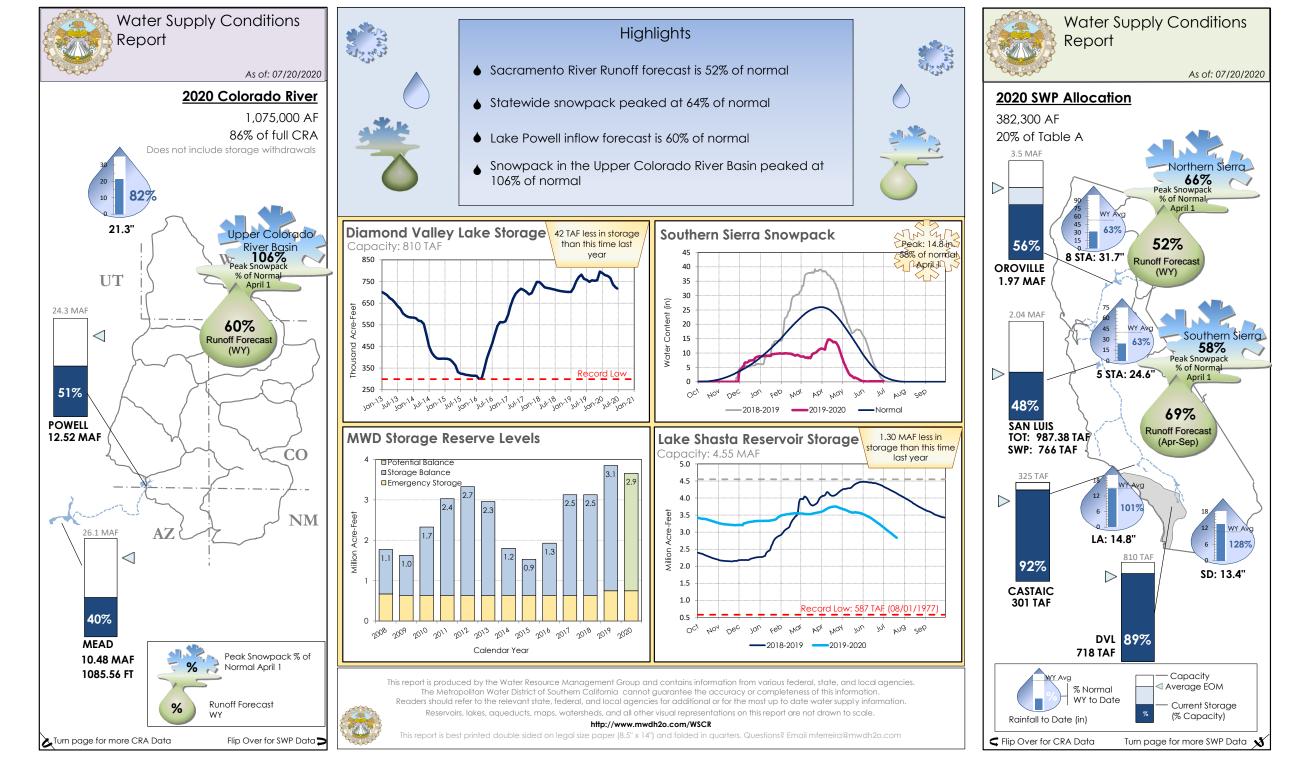

#### 4. DISTRICT STAFF REPORT

- A. BUDGET AND FINANCIAL REVIEW An update on the budget and financial status
- B. WATER QUALITY REPORT A report regarding water quality complaints, if any, received by the District since the previous CAC meeting and how these complaints were resolved.
- C. WATER SUPPLY CONDITIONS An update on water supply conditions within the District, Southern California, and throughout the State.
- D. CALLEGUAS MUNICIPAL WATER DISTRICT / METROPOLITAN WATER DISTRICT OF SOUTHERN CALIFORNIA UPDATE – An update on decisions and rulings by these agencies which may impact the District.
- E. UPDATE ON AVENUES OF PUBLIC OUTREACH How the District is reaching out to its customers concerning water conservation.
- F. BOARD LETTER TRACKER UPDATE ON VENTURA COUNTY BOARD OF SUPERVISORS AGENDA ITEMS RELATED TO THE DISTRICT – A status report on what items District staff has recently presented, or may be presented, before the Ventura County Board of Supervisors.
  - 9/1/2020 Receive and File CCR's All Districts
- G. UPDATE ON ADVANCED METERING INFRASTRUCTURE (AMI) IMPLEMENTATION - The AMI project is an integrated system of smart meters, communications networks, and data management systems that enables two-way communication between utilities and customers which is being implement within the District. The estimated cost to the District is \$53,000.