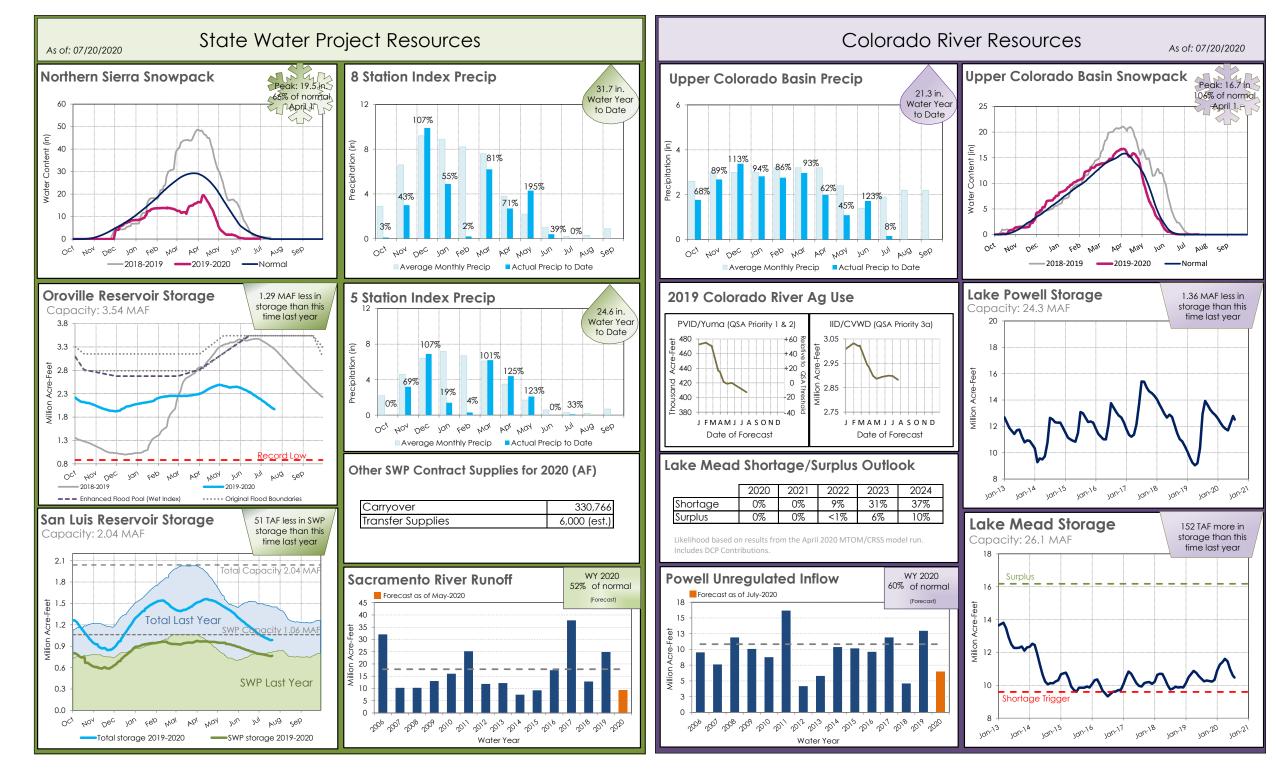

#### 4. DISTRICT STAFF REPORT

- A. BUDGET AND FINANCIAL REVIEW An update on the budget and financial status
- B. WATER QUALITY REPORT A report regarding water quality complaints, if any, received by the District since the previous CAC meeting and how these complaints were resolved.
- C. WATER SUPPLY CONDITIONS An update on water supply conditions within the District, Southern California, and throughout the State.
- D. CALLEGUAS MUNICIPAL WATER DISTRICT / METROPOLITAN WATER DISTRICT OF SOUTHERN CALIFORNIA UPDATE – An update on decisions and rulings by these agencies which may impact the District.
- E. UPDATE ON AVENUES OF PUBLIC OUTREACH How the District is reaching out to its customers concerning water conservation.
- F. BOARD LETTER TRACKER UPDATE ON VENTURA COUNTY BOARD OF SUPERVISORS AGENDA ITEMS RELATED TO THE DISTRICT – A status report on what items District staff has recently presented, or may be presented, before the Ventura County Board of Supervisors.
  - 9/1/2020 Receive and File CCR's All Districts
- G. UPDATE ON ADVANCED METERING INFRASTRUCTURE (AMI) IMPLEMENTATION - The AMI project is an integrated system of smart meters, communications networks, and data management systems that enables two-way communication between utilities and customers which is being implement within the District. The estimated cost to the District is \$53,000.