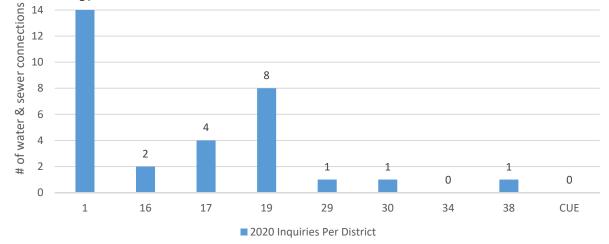

-Development Report

# QUARTERLY DEVELOPMENT REPORT

Jan-Mar 2020

Joseph Pope

Initial Eric Keller

Initial Kamran Iradjpanah

Initial

#### **QUICK FACTS**

#### Q1 - 2020

### District 38



Percentage complete 90%

\*The District owns 100% of the installed water lines, but there are still 12,260 feet of lines to install for Tracts 4409-5 through 4409-8.

### INDIVIDUAL APPLICANTS AND INQUIRIES

- TOTAL OF 12 INQUIRIES REMAIN ACTIVE SINCE JANUARY
  - 0 18 INQUIRIES HAVE BEEN COMPLETED
- 37 PENDING PROJECT
  - 4 PROJECTS WILL RESULT IN CONTRACT TO INSTALLS
  - o 33 PROJECTS WILL POTENTIALLY BECOME CONSTRUCTION PERMITS
- 1 CONSTRUCTION PERMITS ISSUED IN 2020
  - 0 1 CONSTRUCTION PERMIT COMPLETED WITH 2 MORE SOON TO FOLLOW
- 4 CONSTRUCTION PERMITS REMAIN ACTIVE WITH 4 TO BECOME ACTIVE







H. DIRECTOR'S INFORMATIONAL ITEM -

• Hidden Valley Annexation

8 ..

Murdock House (already served by District No. 38)

692-0-010-05

Barns

Mehrabian House

692-0-010-08

KK I

Lake Sherwood Community



Hurst House

. Adam

# 692-0-010-05

30

2 .

692-0-010-04

Lake Sherwood Community

692-0-010-08

松



Lake Sherwood Community

# 5. COMMITTEE MEMBER'S COMMENTS/FUTURE AGENDA ITEMS

### 6. ADJOURNMENT

\*Next regular scheduled WWD38 CAC meeting: October 14<sup>th</sup>, 2020