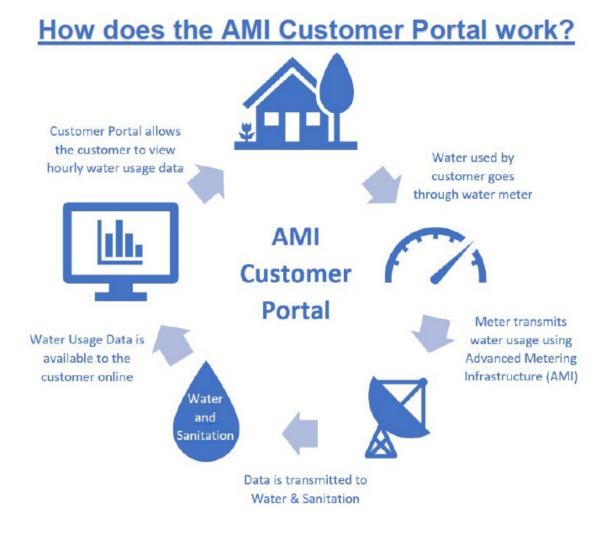

#### 4. DISTRICT STAFF REPORT

- A. BUDGET AND FINANCIAL REVIEW An update on the budget and financial status
- B. WATER QUALITY REPORT A report regarding water quality complaints, if any, received by the District since the previous CAC meeting and how these complaints were resolved.
- C. WATER SUPPLY CONDITIONS An update on water supply conditions within the District, Southern California, and throughout the State.
- D. CALLEGUAS MUNICIPAL WATER DISTRICT / METROPOLITAN WATER DISTRICT OF SOUTHERN CALIFORNIA UPDATE – An update on decisions and rulings by these agencies which may impact the District.
- E. UPDATE ON AVENUES OF PUBLIC OUTREACH How the District is reaching out to its customers concerning water conservation.
- F. BOARD LETTER TRACKER UPDATE ON VENTURA COUNTY BOARD OF SUPERVISORS AGENDA ITEMS RELATED TO THE DISTRICT – A status report on what items District staff has recently presented, or may be presented, before the Ventura County Board of Supervisors.
  - 9/1/2020 Receive and File CCR's All Districts
- G. UPDATE ON ADVANCED METERING INFRASTRUCTURE (AMI) IMPLEMENTATION - The AMI project is an integrated system of smart meters, communications networks, and data management systems that enables two-way communication between utilities and customers which is being implement within the District. The estimated cost to the District is \$53,000.

DIRECTOR'S INFORMATIONAL ITEMS -

- AMI Report
  - 36 customers in District 38 are currently enrolled in the AMI portal
  - Mr. Pope informed the Committee that a new outreach reminder to sign up for AMI will be sent out via email and newsletters.
  - Mr. Hibma asked "how are customers able to sign up (what are the steps)" to which Jean Fontayne responded that the

Ventura County Waterworks District No. 38 Citizens' Advisory Committee Minutes of the May 21, 2020 meeting Page 2 of 3

quickest way is to follow the internet link that was sent out on part of the bill inserts.

- Mr. Hibma informed us that he is part of the board of the HOA along with Nathan and Russ. He would like to see an information letter regarding the AMI portal and the benefits to enrolling so he can have it published to the HOA newsletter
- Miscellaneous Fees Board Items
  - Mr. Pope spoke on the miscellaneous fees board letter packet that was presented at the May 5<sup>th</sup> Board of Supervisors Meeting, he stated that an increase in the fees by (3-7%) did receive approval by the Board and presented the Exhibit 2 that reflected the rates that are effective starting July 1, 2021.
- Calleguas Water Rate Presentation
  - Mr. Pope showed a presentation that was supplied to us by Calleguas Municipal Water District that a change in rates will be proposed in July 2020.
  - Mr. Pope states that District 38 will be affected by the rate increase and shows that Tier 1 Rate will increase by 2.5%, while Tier 2 Rates decreased by 0.5%. District 38 falls in the Tier 2, if the proposed rates are passed, they will not come into effect until January 2021.
- Invoice Cloud for Payment Processing
  - Jean Fontayne presented a PowerPoint presentation regarding a change to the invoice billing system that will be used for all Ventura County Water and Sanitation Districts that are managed by us. The change will increase paperless billing enrollment and reduce inbound calls
  - The go-live for the new system is July 1<sup>st</sup>
  - The cost for different payment options is listed as follows:
    - Credit Card convenience fee is \$3.50
    - Electronic Check fee is \$0.50
    - Credit Card charge-backs fee is \$15
    - Electronic check return fee is \$10
  - Currently the cost for each paper bill mailed out to District 38 customers is roughly \$2
- Department FY21 ISF Budget Presentation
  - Mr. Pope presented the Water and Sanitation Internal Services Fund and informed the Committee that the FY21 budget is set at \$10.2M which is a \$199.1k (2%) increase from the FY2020 adopted budget
  - Here is a breakdown of the requested budget
    - Capital Expenses \$203k / 2%