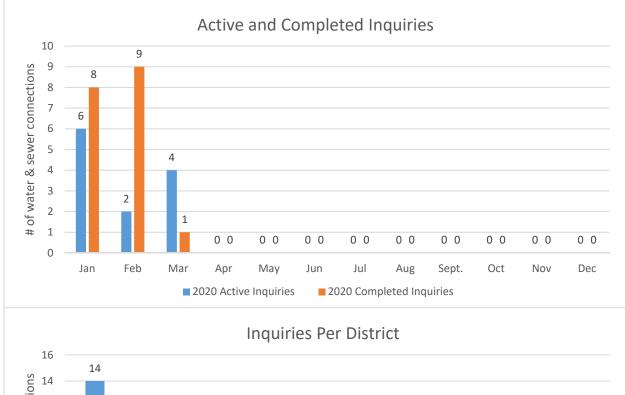

em -Development Report

# QUARTERLY DEVELOPMENT REPORT

Jan-Mar 2020

Joseph Pope

Initial Eric Keller

Initial Kamran Iradjpanah

Initial

#### **QUICK FACTS**

#### Q1 - 2020

### District 38



Percentage complete 90%

\*The District owns 100% of the installed water lines, but there are still 12,260 feet of lines to install for Tracts 4409-5 through 4409-8.

### INDIVIDUAL APPLICANTS AND INQUIRIES

- TOTAL OF 12 INQUIRIES REMAIN ACTIVE SINCE JANUARY
  - 0 18 INQUIRIES HAVE BEEN COMPLETED
- 37 PENDING PROJECT
  - 4 PROJECTS WILL RESULT IN CONTRACT TO INSTALLS
  - o 33 PROJECTS WILL POTENTIALLY BECOME CONSTRUCTION PERMITS
- 1 CONSTRUCTION PERMITS ISSUED IN 2020
  - 0 1 CONSTRUCTION PERMIT COMPLETED WITH 2 MORE SOON TO FOLLOW
- 4 CONSTRUCTION PERMITS REMAIN ACTIVE WITH 4 TO BECOME ACTIVE







H. DIRECTOR'S INFORMATIONAL ITEM -

• Hidden Valley Annexation

8 ..

Murdock House (already served by District No. 38)

692-0-010-05

Barns

Mehrabian House

692-0-010-08

KK I

Lake Sherwood Community



Hurst House

. Adam

# 692-0-010-05

30

2 .

692-0-010-04

Lake Sherwood Community

692-0-010-08

松



Lake Sherwood Community

# 5. COMMITTEE MEMBER'S COMMENTS/FUTURE AGENDA ITEMS

### 6. ADJOURNMENT

\*Next regular scheduled WWD38 CAC meeting: October 14<sup>th</sup>, 2020